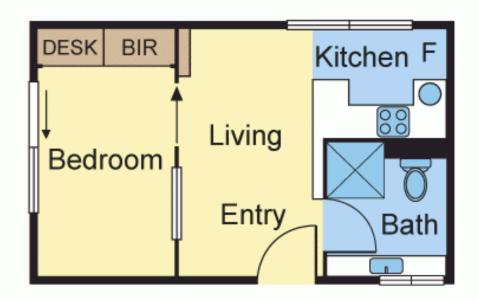

## Entry Level Living in Hawthorn

Luxurious ground floor one bedroom apartment, offering a unique and spacious private courtyard and convenient car space. Located in this first rate location, this apartment comprises security entrance, modern bathroom & kitchen with gas cooking appliances, bedroom with built-in robe and a paved courtyard perfect for weekend entertaining. Just a short stroll to the Yarra River, Victoria Gardens Shopping Centre or grab the tram in to the City. Be quick as these opportunities don't last long and are in high demand, ideal for those budget conscious buyers seeking their own home or investment property.

## 19/11 Findon Street, HAWTHORN