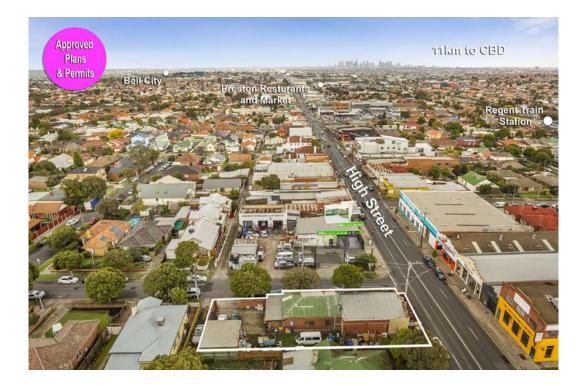

## Brilliant Development Opportunity in Premium Position with Approved Plans & Phin 2 =

In a premium location this corner development site is brilliantly positioned to Preston Market, restaurants, reserves, Reservoir and Preston Primary Schools, Reservoir High School and public transport. This exciting opportunity comes with approved architect-designed plans and permit for a discerning developer to erect four contemporary two level townhouses plus caf/shop on ground level facing High Street. Designed by successful architectural firm Ikonomidis Reid, three townhouses feature two bedrooms, study, bathroom and laundry downstairs with stylish living/dining/kitchen zones, powder room and balcony on level two. The fourth townhouse offers study, powder-room and laundry on level one while upstairs houses two bedrooms, main bathroom and living/dining/kitchen zone plus balcony. Fronting

708-710 High Street

John Ke

Phone :0398152999 Mobile :0410888737

Email:john@bekdonrichards.com.au