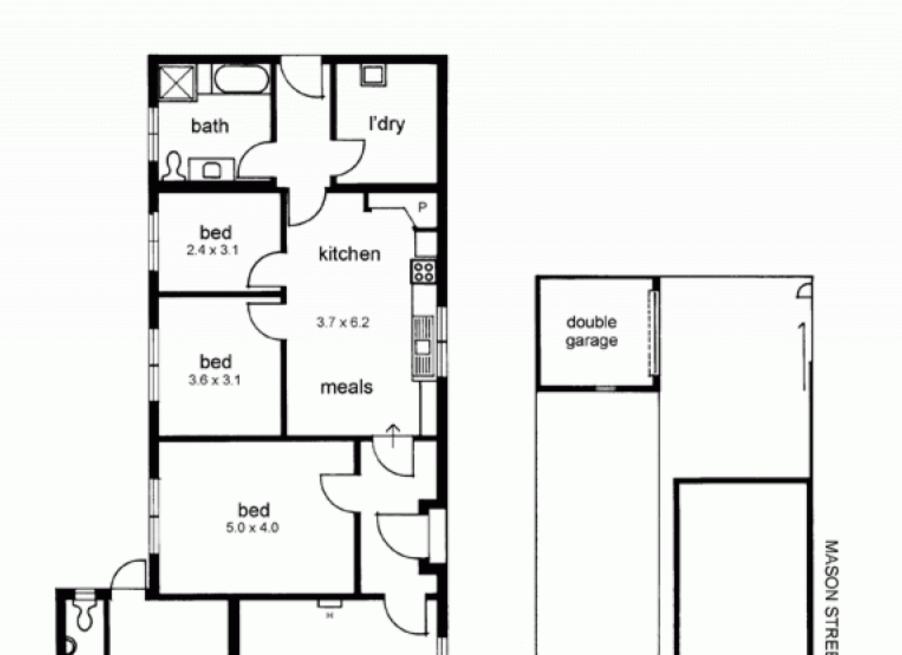

## Brilliant Development Opportunity in Premium Position with Approved Plans & Phin 2 =

In a premium location this corner development site is brilliantly positioned to Preston Market, restaurants, reserves, Reservoir and Preston Primary Schools, Reservoir High School and public transport. This exciting opportunity comes with approved architect-designed plans and permit for a discerning developer to erect four contemporary two level townhouses plus caf/shop on ground level facing High Street. Designed by successful architectural firm Ikonomidis Reid, three townhouses feature two bedrooms, study, bathroom and laundry downstairs with stylish living/dining/kitchen zones, powder room and balcony on level two. The fourth townhouse offers study, powder-room and laundry on level one while upstairs houses two bedrooms, main bathroom and living/dining/kitchen zone plus balcony. Fronting