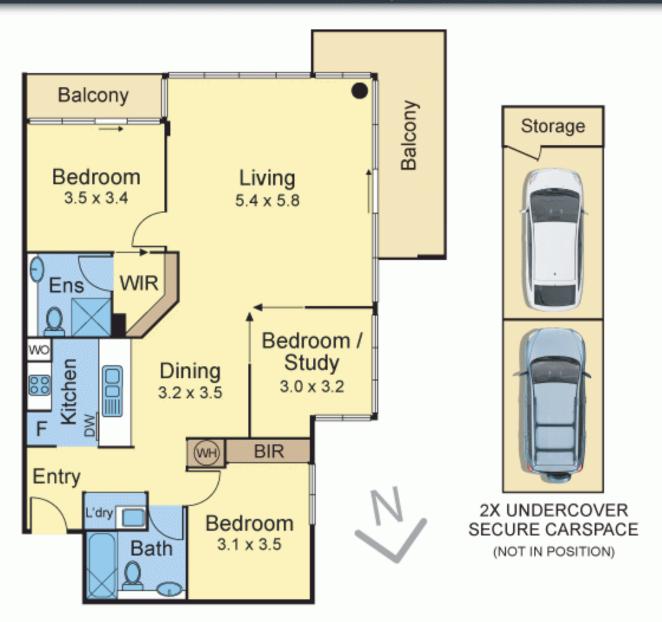

## Love the Space, Style, and Yarra River Serenity

3 🎽 2 🐔 2 🛲

Peacefully nestled right next to the Yarra River and its lush nature surrounds, this immense 3 bedroom, 2 bathroom apartment is the definition of serene and spacious inner city living just a stone's throw to Victoria Gardens. You'll be instantly impressed by the sleek timber floors, stone surfaces, and overall spacious internal living, the latter highlighted by the incredibly open central lounge and dining zone. This main living hub leads out to a fantastic wraparound balcony which takes in views of the Yarra River, parklands, and glimpses of the city, while back inside, the impressive kitchen boasts a long breakfast bar for meals on the go and quality Blanco appliances. The master retreat is fitted with a walk-in robe, ensuite, and its own private balcony, while the 2nd bedroom with BIRs neighbours the study which could easily be used as a 3rd bedroom.

## 21/6 Christine Crescent, RICHMOND

Disclaimer: The artist impressions and floorplans are indicative only, are not to scale and do not form part of any Contract of Sale. Any dimensions, finishes or specifications depicted are subject to change without notice. Consultants and agents do not warrant the accuracy of any information provided and do not accept any liability for negligence, any error, misrepresentation, discrepancy in the information or reliance thereon.