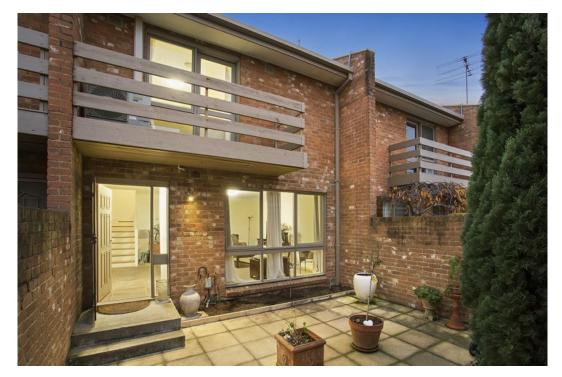

## Pleasing Townhouse in Prime Position

Perfectly positioned for strolls in St. James Park, this pleasing two storey townhouse inhabits a lovely, wide tree-lined street and offers low maintenance living with courtyard outlooks from living areas. Downstairs comprises a generous living space flowing to the open-plan dining/kitchen zone with access to the rear paved patio. Upstairs features three robed bedrooms, the main providing walk-in-robe and stylish ensuite and enhanced by treed vistas from north facing balcony, plus travertine main bathroom and separate toilet. Highlights include downstairs powder room, laundry, ducted heating and cooling, audio intercom and two car carport.