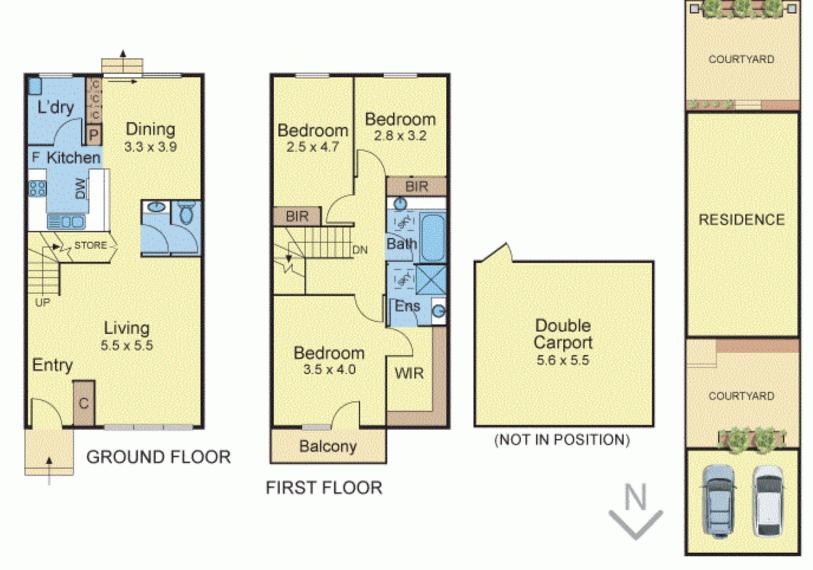

## Pleasing Townhouse in Prime Position

Perfectly positioned for strolls in St. James Park, this pleasing two storey townhouse inhabits a lovely, wide tree-lined street and offers low maintenance living with courtyard outlooks from living areas. Downstairs comprises a generous living space flowing to the open-plan dining/kitchen zone with access to the rear paved patio. Upstairs features three robed bedrooms, the main providing walk-in-robe and stylish ensuite and enhanced by treed vistas from north facing balcony, plus travertine main bathroom and separate toilet. Highlights include downstairs powder room, laundry, ducted heating and cooling, audio intercom and two car carport.

## 3/6-10 Lennox Street, HAVVTHORN

Disclaimer: The artist impressions and floorplans are indicative only, are not to scale and do not form part of any Contract of Sale. Any dimensions, finishes or specifications depicted are subject to change without notice.