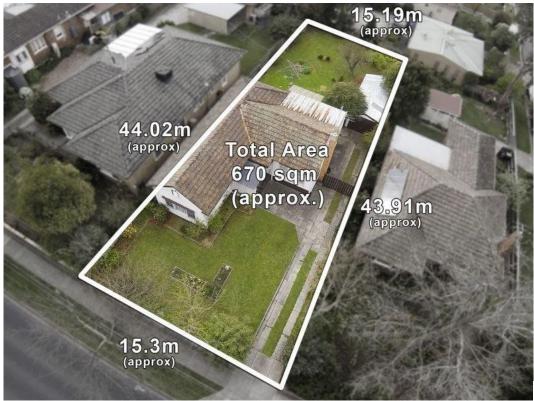

## Approved Plans & Permits

2 🛏 1 🗐 2 👄

Plans & permits approved for 2 townhouses both with 4 bedrooms and 3 bathrooms in Box Hill South which is located across the road from Wattle Park - a magnificent area offering Flora & Fauna. The choice to occupy or invest on a great sized block of 670 sqm (approx.), is yours. The position offers public transport, shopping at Box Hill Centro and close to Presbyterian Ladies College and Deakin University. An inspection of this property will certainly be hard to resist.