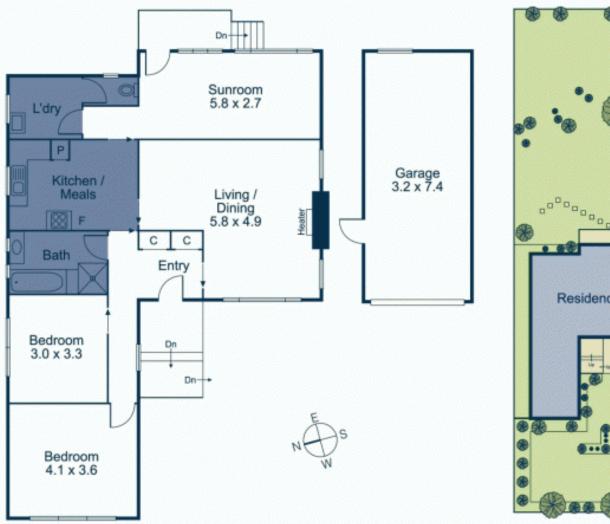

## Approved Plans & Permits

2 🛏 1 🗐 2 👄

Plans & permits approved for 2 townhouses both with 4 bedrooms and 3 bathrooms in Box Hill South which is located across the road from Wattle Park - a magnificent area offering Flora & Fauna. The choice to occupy or invest on a great sized block of 670 sqm (approx.), is yours. The position offers public transport, shopping at Box Hill Centro and close to Presbyterian Ladies College and Deakin University. An inspection of this property will certainly be hard to resist.