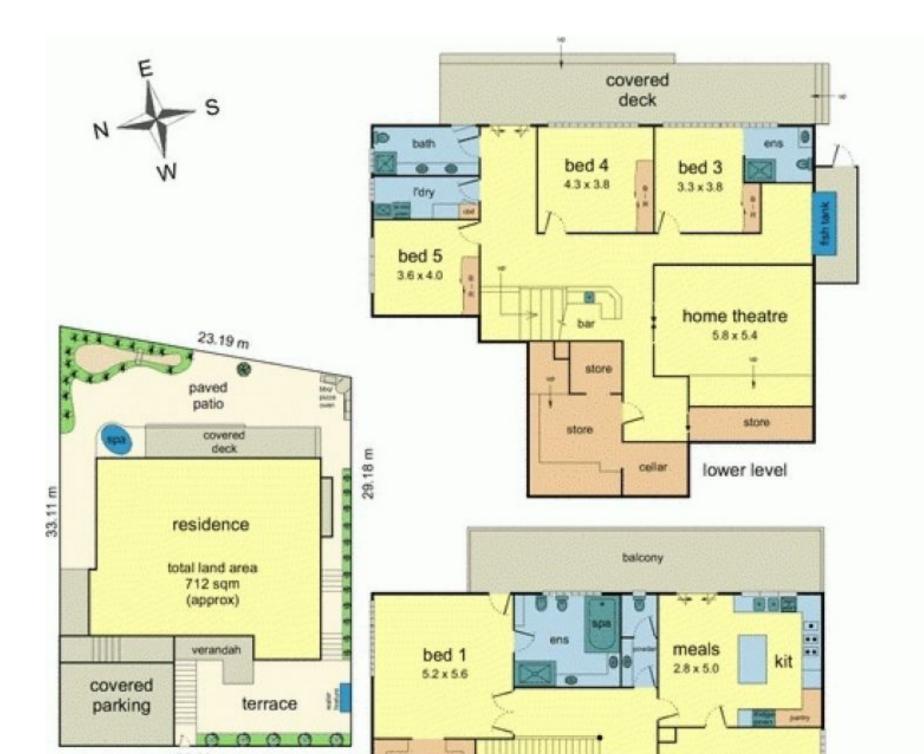

## Templestowe Lower 6 Romilly Avenue

## A stunning creation of Opulence and Extravagance

Beyond the unassuming exterior lies a stunning creation of opulence, indulgence and sheer extravagance.

Designed with flair and built with the best of materials this craftsman built 5 bedroom, 4 bathroom home on two private and secure levels offers expansive interior and alfresco living spaces.

Enjoy cocktails in the private courtyard, fireside formal dinner parties, banquets prepared in the stunning gourmet kitchen or relax in your large home theatre room.

Comprising an impressive main bedroom en suite with large walk in robe, one further bedroom en suite and walk in robe three additional bedrooms with built in robes, large formal living and dining rooms, spacious home office, generous size theatre room, stunning gourmet kitchen and meals area, copious amount of storage liver of the cellar and undercover parking for three cars.