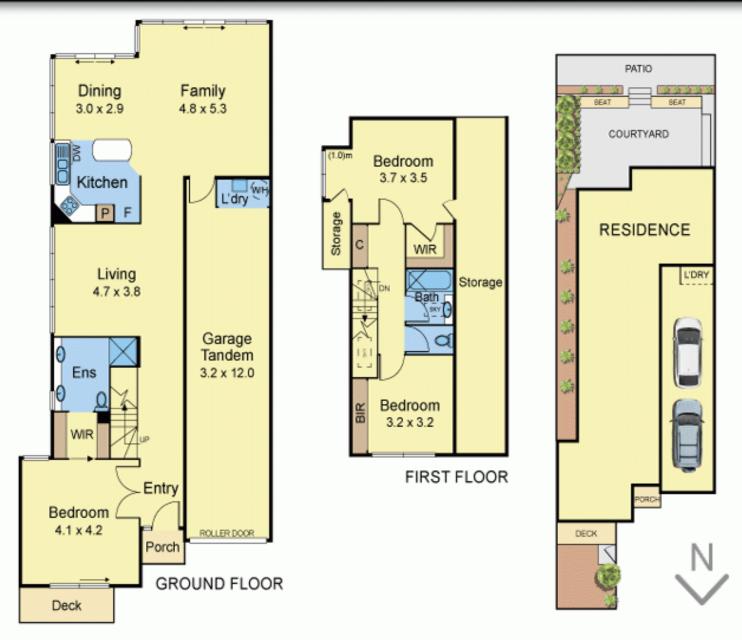

## A Secluded Space, a Touch of Serenity

3 🛏 2 🗐 2 👄

Peacefully nestled at the rear of the property on the beautiful tree-lined Mont Albert Road, bathed in natural light, exuding genuine contemporary class, this fabulous 3 bedroom, 2 bathroom town residence will have many keen admirers. With fantastic internal space suited for small and large families, while also being an appealing prospect for recent retirees and downsizers of any kind, this bright and breezy residence impresses with an expansive central lounge and dining zone, while a 2nd open retreat is suited for more formal living and entertaining. The airy kitchen comes equipped with stylish benchtops and stainless steel Bosch and Technika appliances, while the downstairs master bedroom will be a private getaway for parents with a walk-in robe, double vanity ensuite, and access to its own deck and garden area. The additional upstairs bedrooms have high angled ceilings with the larger 2/410 Mont Albert Road

## 2/410 Mont Albert Road, MONT ALBERT

Disclaimer: The artist impressions and floorplans are indicative only, are not to scale and do not form part of any Contract of Sale. Any dimensions, finishes or specifications depicted are subject to change without notice.