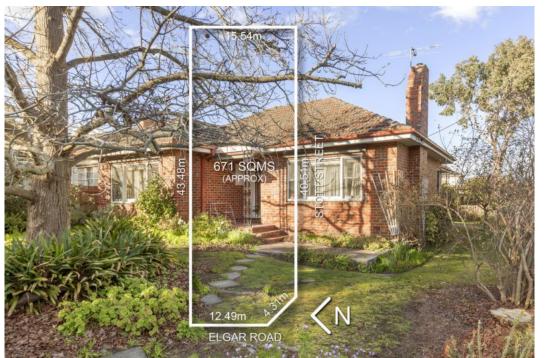

## Renovate or Develop This Charming Corner Block

3 🎽 2 🐔 1 🛲

First time offered since 1973 and owning a sizeable corner allotment on 671 sqm (approx.) right on the outskirts of Wattle Park, this quality 3 bedroom, 2 bathroom brick beauty will pique the interest of all buyers including families, renovators, and developers (STCA).