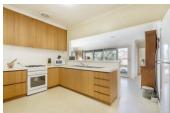

Neatly presented, this single level charmer boasts defined living spaces including a large formal lounge, formal dining, and light-filled casual meals zone. The well-sized kitchen services the casual meals area and has a long breakfast counter and Westinghouse cooktop and oven, while the front main bedroom is generous in size and enjoys built-in robes.