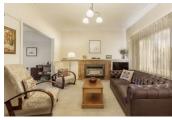

Neatly presented, this single level charmer boasts defined living spaces including a large formal lounge, formal dining, and light-filled casual meals zone. The well-sized kitchen services the casual meals area and has a long breakfast counter and Westinghouse cooktop and oven, while the front main bedroom is generous in size and enjoys built-in robes.