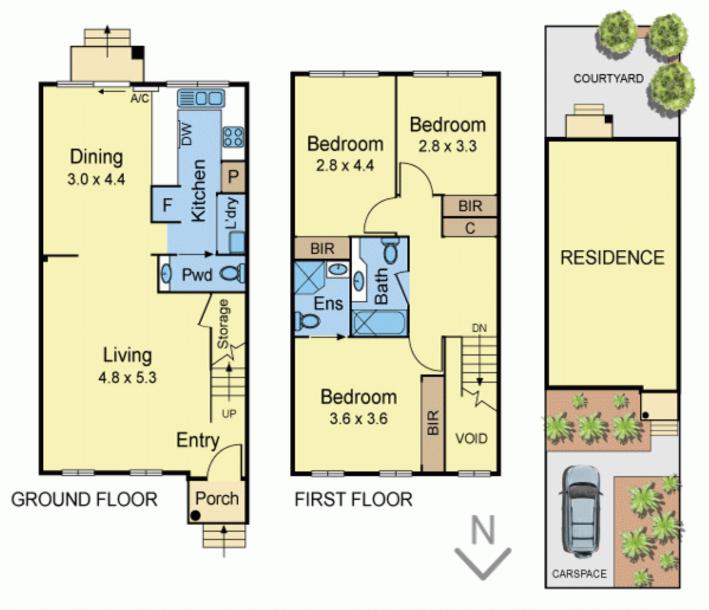

## Snap Up This Wonderful Parkside Retreat!

Positioned opposite the picturesque Jones Reserve and just a stone's throw to Brunswick East Primary School, this 3 bedroom, 2 bathroom townhouse is ready to catch the eye of many interested parties.

With a fabulous easy care attitude as well as stylish timber floors, this dual level north-facing retreat enjoys fantastic central lounge and dining spaces, with the latter easily serviced by the modern granite kitchen enjoying quality appliances including a stainless steel cooktop and oven.

The 3 upstairs bedrooms are all fitted with built-in robes including the master retreat with a bright skylight and ensuite, while the central bathroom features a combined shower and bath. A leafy courtyard at the rear is wonderfully private and a great space for alfresco meals, while additional features include a downstairs powder room, European laundry, ducted heating, split-system cooling, under stairs 10B Albion Street