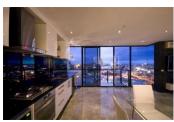

It has been renovated to an exceptional standard from its unique polished concrete floor to including an exemplary attention to detail in each of its fixtures and fittings. Spacious open plan living and large windows give a roomy open feel to the apartment and each detail of the renovation reflects the desire to bring the outside in as part of the design. The kitchen contains high end appliances and cabinetry and a small study nook at the end of the granite bench. All appliances have been built in, leaving nothing to bring