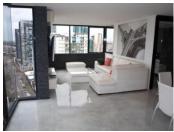

It has been renovated to an exceptional standard from its unique polished concrete floor to including an exemplary attention to detail in each of its fixtures and fittings. Spacious open plan living and large windows give a roomy open feel to the apartment and each detail of the renovation reflects the desire to bring the outside in as part of the design. The kitchen contains high end appliances and cabinetry and a small study nook at the end of the granite bench. All appliances have been built in, leaving nothing to bring