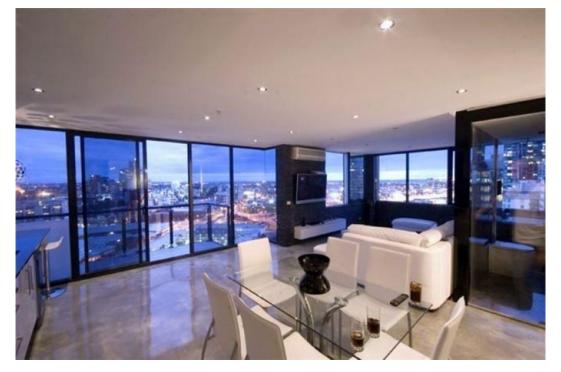

## Stylish Apartment Living at its Best returning \$830 per week!!

2 🛏 1 🖣 1 👄

This unique apartment has uninterrupted views across to the bay from Port Melbourne to the Mornington Peninsula on one side of the living area, the gorgeous city of Melbourne on the other flowing across the Botanic gardens and Yarra River and over to the Dandenong Ranges.

It has been renovated to an exceptional standard from its unique polished concrete floor to including an exemplary attention to detail in each of its fixtures and fittings. Spacious open plan living and large windows give a roomy open feel to the apartment and each detail of the renovation reflects the desire to bring the outside in as part of the design. The kitchen contains high end appliances and cabinetry and a small study nook at the end of the granite bench. All appliances have been built in, leaving nothing to bring