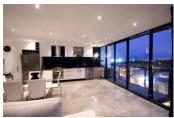

It has been renovated to an exceptional standard from its unique polished concrete floor to including an exemplary attention to detail in each of its fixtures and fittings. Spacious open plan living and large windows give a roomy open feel to the apartment and each detail of the renovation reflects the desire to bring the outside in as part of the design. The kitchen contains high end appliances and cabinetry and a small study nook at the end of the granite bench. All appliances have been built in, leaving nothing to bring