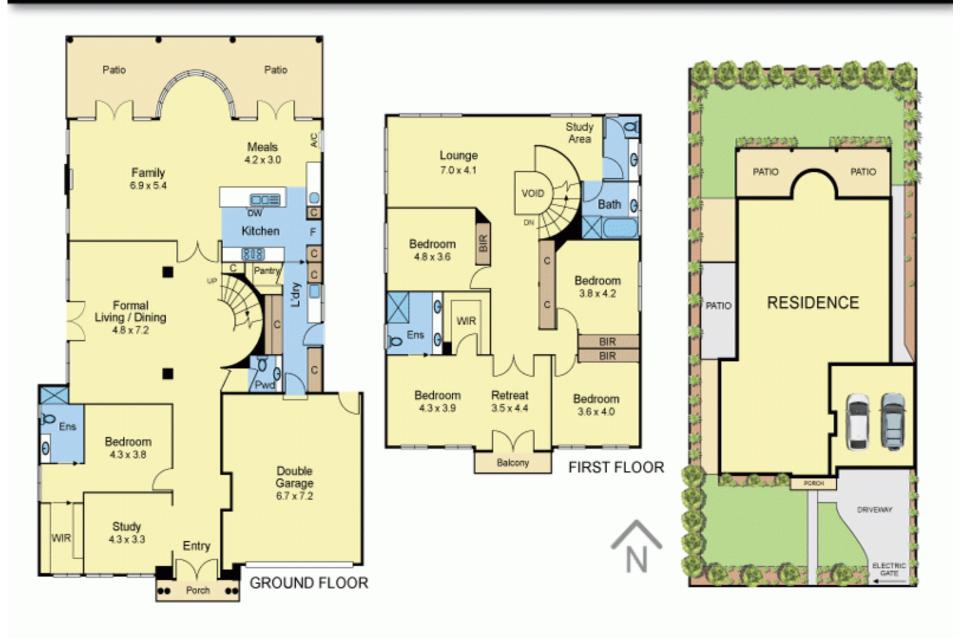

## Gracious Elegance in Balwyn High Zone

Superb family spaces feature in this elegant, five bedroom residence zoned to Balwyn High School and providing immaculately manicured gardens in an outstanding locality. The perfect mix of luxury, contemporary design and grand proportions within easy reach of Balwyn Primary School, Fintona Girls School, reserves, shopping strips, buses/trams and a short drive to Westfield Doncaster. Formal living/dining areas flow to family/meals zones featuring gas-log fireplace and French doors to alfresco terraces, plus adjacent granite-benched, Smeg/Miele equipped kitchen hosts glass splashbacks, walk-in-pantry. A convenient main-bedroom with walk-in-robes/ensuite, a retreat/ study and a guest powder room is downstairs. An upstairs master bedroom-suite, walk-in-robe, dual-vanity ensuite while 3 other bedrooms are serviced by deluxe bathroom/powder-room. Includes a children study area upstairs, laundry 29 Grosvenor Parade