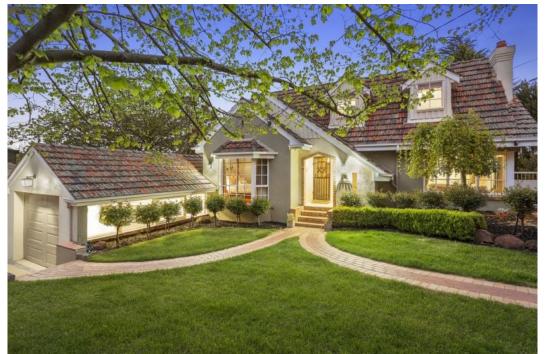

## Ivanhoe 24 Carn Avenue

## Stunning Views in Prized Position

## 5 🛏 3 🐔 1 🛲

Set in a prestigious location, this meticulous Tudor Style 1940's residence show cases a rich blend of stunning traditional art deco features combined with a tasteful contemporary flair leaving no shortage of high end luxury living and family entertainment. Set over 3 levels this exceptional home offers a clever balance of space, craftsmanship, and quality fittings. Comprising of exquisite formal lounge with open fire place, family/dining area boasting magnificent Melbourne vistas, adjoining gourmet kitchen with focal copper-flue and handy servery graced with bi-folding windows that glaze across the living room opening to enchanting alfresco terrace.