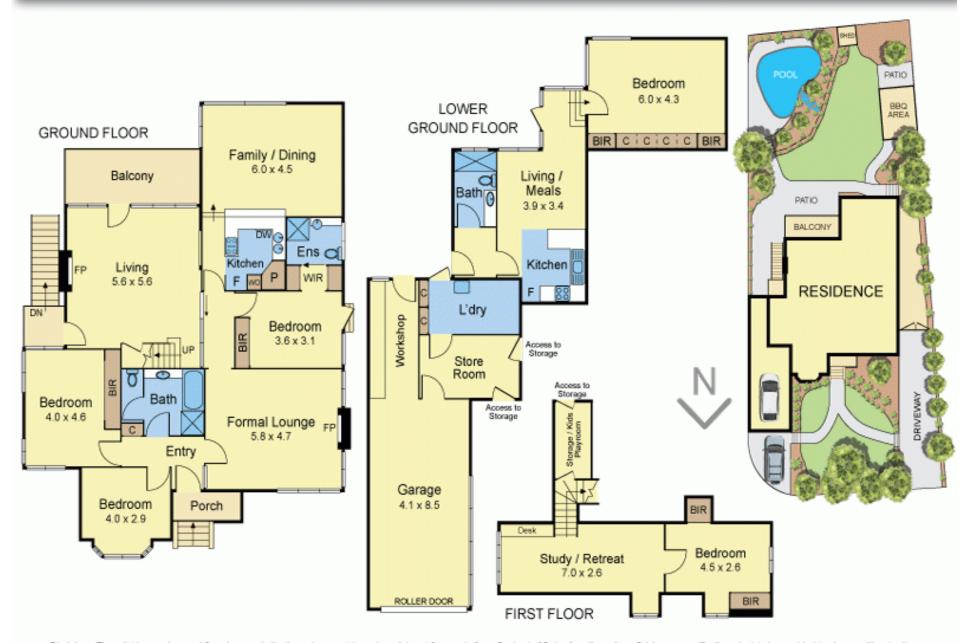

## Ivanhoe 24 Carn Avenue

## 5 🛏 3 🐔 1 🛲

Set in a prestigious location, this meticulous Tudor Style 1940's residence show cases a rich blend of stunning traditional art deco features combined with a tasteful contemporary flair leaving no shortage of high end luxury living and family entertainment. Set over 3 levels this exceptional home offers a clever balance of space, craftsmanship, and quality fittings. Comprising of exquisite formal lounge with open fire place, family/dining area boasting magnificent Melbourne vistas, adjoining gourmet kitchen with focal copper-flue and handy servery graced with bi-folding windows that glaze across the living room opening to enchanting alfresco terrace.

## 24 Carn Avenue, IVANHOE

Disclaimer: The artist impressions and floorplans are indicative only, are not to scale and do not form part of any Contract of Sale. Any dimensions, finishes or specifications depicted are subject to change without notice. Consultants and agents do not warrant the accuracy of any information provided and do not accept any liability for negligence, any error, misrepresentation, discrepancy in the information or reliance thereon.