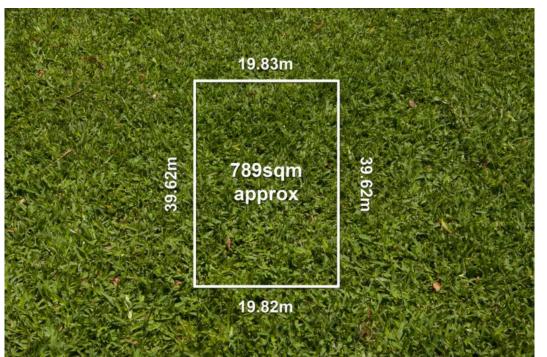

## A Rare Opportunity with Endless Possibilities

4 🎽 2 🐔

An extraordinary opportunity to bring to life your dream home in the prestigious suburb of Kew. A four bedroom, 2 bathroom family house currently sits on this generous allotment of 789sqm (approx.) which has the potential to be developed into two residences (STCA). The location boasts remarkably easy access to public transport (109 and 48 trams), scenic walking trails, Melbourne's elite private schools and the retail and culinary hub of Kew Junction. Situated in an idyllic pocket with proximity to the picturesque Yarra River as well as the CBD (approx. 6km).

Land dimensions: 19.82m x 39.62m (approx.)

29 Carson Street

May Zhu

Phone :0398152999 Mobile :0434441331 Email :may@bekdonrichards.com.au

Phone :0398152999 Mobile :0414503324 Email :paul@bekdonrichards.com.au