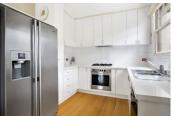

The stone kitchen enjoys stainless steel St. George appliances, while a private study or home office also has direct access out to the outdoor area as well as a powder room. The master retreat features its own outdoor deck area