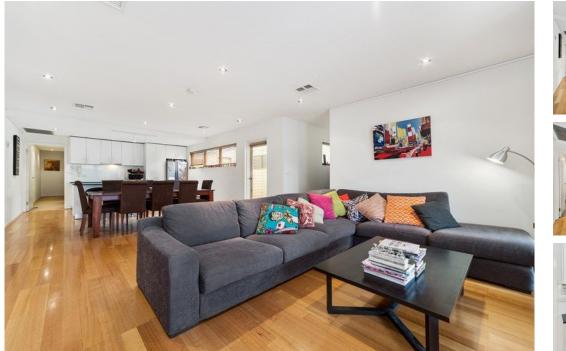

## 3 🎽 2 🐔 2 🛲

This is a must see for anyone who enjoys the best in luxury 'city' living, yet it is also large enough for a family. Only minutes from Melbourne CBD, this large 3 bedroom apartment offers all the amenities within walking distance. A short stroll to Brunswick train station and tram will get you to Melbourne central within minutes. Barkly Square Shopping Centre, medical centres, schools, supermarkets, huge selection of cafes and restaurants are all within walking distance.

This luxury apartment offers a large lounge area with timber floors, 3 double size bedrooms, all with built in robes and carpet flooring, master with own ensuite and a separate bathroom. The large kitchen is fully equipped with ample cupboards, dishwasher. The unit has heating and cooling, security entrance, two car secured parking and 3 large balconies, with main balcony facing north and suitable for 3/theory Protectal first.