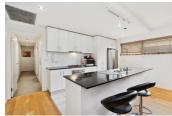

This luxury apartment offers a large lounge area with timber floors, 3 double size bedrooms, all with built in robes and carpet flooring, master with own ensuite and a separate bathroom. The large kitchen is fully equipped with ample cupboards, dishwasher. The unit has heating and cooling, security entrance, two car secured parking and 3 large balconies, with main balcony facing north and suitable for 3/theory Protectal first.