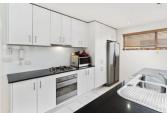

This luxury apartment offers a large lounge area with timber floors, 3 double size bedrooms, all with built in robes and carpet flooring, master with own ensuite and a separate bathroom. The large kitchen is fully equipped with ample cupboards, dishwasher. The unit has heating and cooling, security entrance, two car secured parking and 3 large balconies, with main balcony facing north and suitable for 3/theory Protectal first.