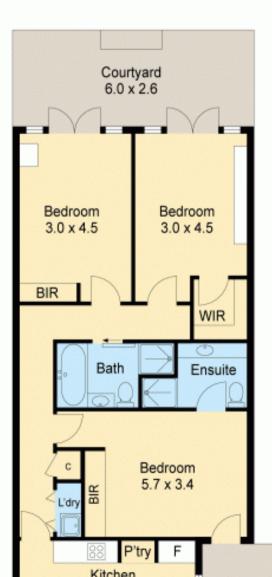

This luxury apartment offers a large lounge area with timber floors, 3 double size bedrooms, all with built in robes and carpet flooring, master with own ensuite and a separate bathroom. The large kitchen is fully equipped with ample cupboards, dishwasher. The unit has heating and cooling, security entrance, two car secured parking and 3 large balconies, with main balcony facing north and suitable for 3/theory Protectal first.