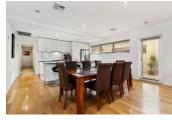

This luxury apartment offers a large lounge area with timber floors, 3 double size bedrooms, all with built in robes and carpet flooring, master with own ensuite and a separate bathroom. The large kitchen is fully equipped with ample cupboards, dishwasher. The unit has heating and cooling, security entrance, two car secured parking and 3 large balconies, with main balcony facing north and suitable for 3/theory Protectal first.