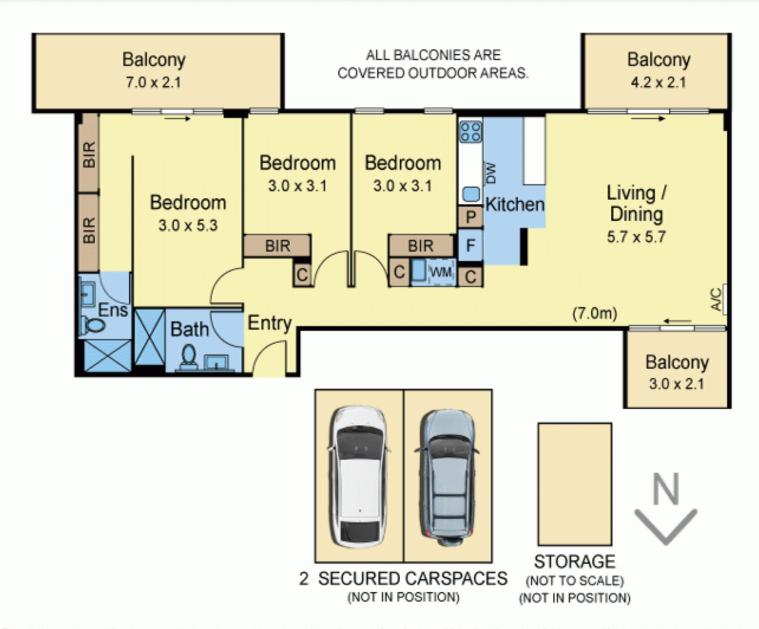

## Stunning Contemporary Living

3 🛏 2 🗐 2 👄

Treat yourself to a luxurious lifestyle with this exquisitely designed, brand new apartment. Comprising 3 bedrooms, all with built in robes and 2 state of the art bathrooms. Spacious and stunning light filled living/dining zones that flow on to the tranquil balcony connecting outdoor living with ease. A well-appointed kitchen to suit even the most fastidious master chef, convenient and spacious euro laundry and ample storage completing the picture. This sensational apartment is ideal for the downsizer who is ready to begin their carefree, cosmopolitan lifestyle or the investor ready to make a handsome return. In a location second to none you will find everything at your fingertips including Glenferrie Road Shops, train and tram services and alfresco cafs and restaurants. Extras include: secure intercom, oak timber flooring, reverse cycle air conditioning, a further 2 balconies, private &

## 507/2 Tweed Street, HAWTHORN

Disclaimer: The artist impressions and floorplans are indicative only, are not to scale and do not form part of any Contract of Sale. Any dimensions, finishes or specifications depicted are subject to change without notice.