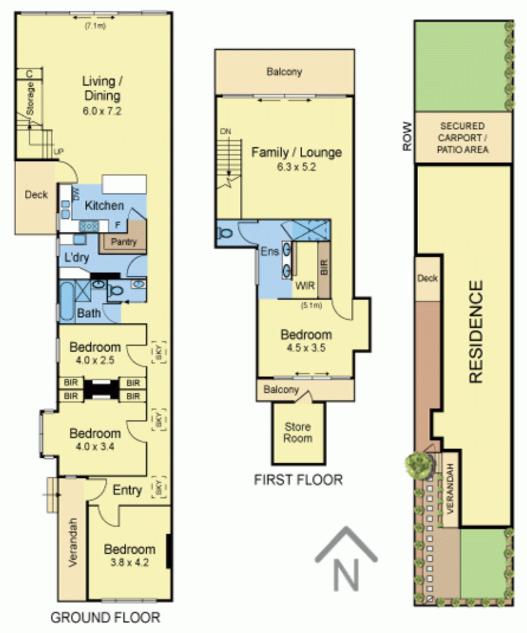

## A Brilliant Renovation With The Wow Factor

4 🛏 2 🗐 1 👄

There is a definite wow factor to the brilliant top to bottom renovation that has completely transformed this unassuming single fronted house into a deceptively spacious 4 bedroom, 2 bathroom family home. Thoughtfully conceived to create distinct zones that meet the needs of all the family the biggest wow is in the upstairs and very private parents retreat incorporating a huge lounge with full width balcony, a spacious master bedroom also with balcony and separate walk-in robe and beautifully tiled dual vanity bathroom which has its own wow with a clear glass ceiling above the shower.

The main living space below incorporates living and dining with a bar tucked discretely to the side. This already substantial space opens up via sliding glass doors to extend onto a paved and grassed courtyard for alfresco dining or entertaining. At the opposite end an entertainers' kitchen features a Caeserstone 1 Grove Road