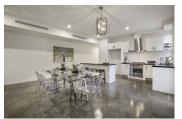

The main living space below incorporates living and dining with a bar tucked discretely to the side. This already substantial space opens up via sliding glass doors to extend onto a paved and grassed courtyard for alfresco dining or entertaining. At the opposite end an entertainers' kitchen features a Caeserstone 1 Grove Road