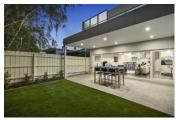

The main living space below incorporates living and dining with a bar tucked discretely to the side. This already substantial space opens up via sliding glass doors to extend onto a paved and grassed courtyard for alfresco dining or entertaining. At the opposite end an entertainers' kitchen features a Caeserstone 1 Grove Road