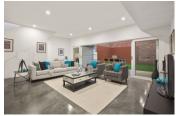

The main living space below incorporates living and dining with a bar tucked discretely to the side. This already substantial space opens up via sliding glass doors to extend onto a paved and grassed courtyard for alfresco dining or entertaining. At the opposite end an entertainers' kitchen features a Caeserstone 1 Grove Road