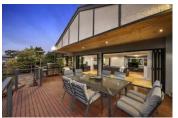

## Truly Spacious Family Home on 1600sqm (approx.)

4 🛏 1 🗐 4 👄

Set on an impressive site in excess of 1600m2 (approx.) and with potential for future development (STCA) this expansive property is perfect for zoned family living and easy entertaining with an enormous living room with gas fire opening via two sets of bi-fold doors onto a wide and long elevated deck overlooking a huge rear yard with mature trees. At one end of the living room is a big media retreat or study while at the other a cosy formal dining room with open fire and garden outlook served by a superb cook's kitchen with 900mm live oven and 6 burner gas & electric cooktop, Bosch dishwasher, granite benches and splashback and beautiful bespoke cabinetry.