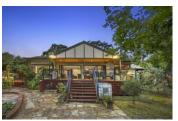

## Truly Spacious Family Home on 1600sqm (approx.)

4 🛏 1 🗐 4 👄

Set on an impressive site in excess of 1600m2 (approx.) and with potential for future development (STCA) this expansive property is perfect for zoned family living and easy entertaining with an enormous living room with gas fire opening via two sets of bi-fold doors onto a wide and long elevated deck overlooking a huge rear yard with mature trees. At one end of the living room is a big media retreat or study while at the other a cosy formal dining room with open fire and garden outlook served by a superb cook's kitchen with 900mm live oven and 6 burner gas & electric cooktop, Bosch dishwasher, granite benches and splashback and beautiful bespoke cabinetry.