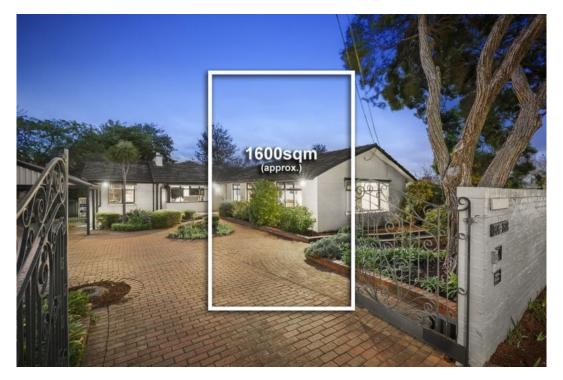

## Truly Spacious Family Home on 1600sqm (approx.)

4 🛏 1 🗐 4 👄

Set on an impressive site in excess of 1600m2 (approx.) and with potential for future development (STCA) this expansive property is perfect for zoned family living and easy entertaining with an enormous living room with gas fire opening via two sets of bi-fold doors onto a wide and long elevated deck overlooking a huge rear yard with mature trees. At one end of the living room is a big media retreat or study while at the other a cosy formal dining room with open fire and garden outlook served by a superb cook's kitchen with 900mm live oven and 6 burner gas & electric cooktop, Bosch dishwasher, granite benches and splashback and beautiful bespoke cabinetry.