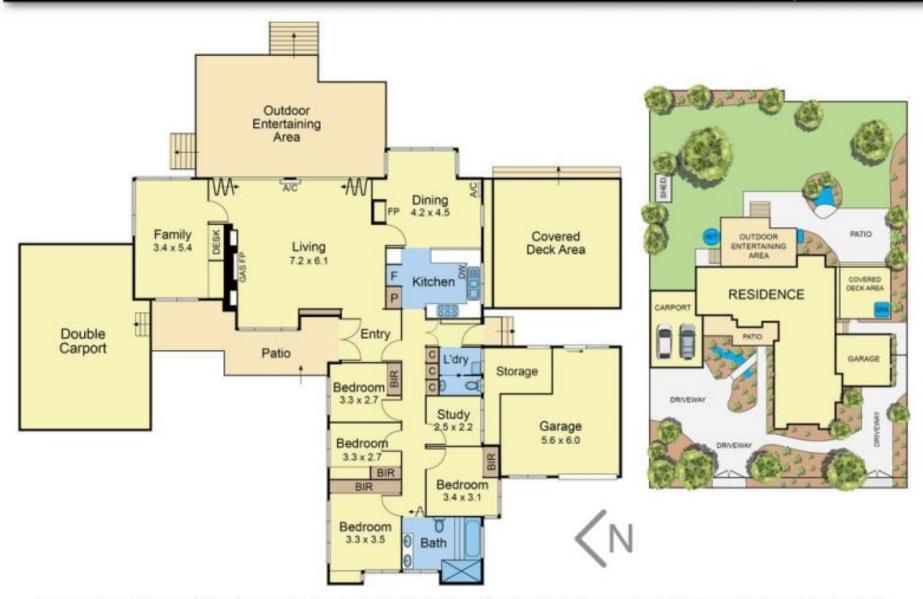

## Truly Spacious Family Home on 1600sqm (approx.)

4 🛏 1 🗐 4 👄

Set on an impressive site in excess of 1600m2 (approx.) and with potential for future development (STCA) this expansive property is perfect for zoned family living and easy entertaining with an enormous living room with gas fire opening via two sets of bi-fold doors onto a wide and long elevated deck overlooking a huge rear yard with mature trees. At one end of the living room is a big media retreat or study while at the other a cosy formal dining room with open fire and garden outlook served by a superb cook's kitchen with 900mm live oven and 6 burner gas & electric cooktop, Bosch dishwasher, granite benches and splashback and beautiful bespoke cabinetry.

## 206-208 Waiora Road, ROSANNA

Disclaimer: The artist impressions and floorplans are indicative only, are not to scale and do not form part of any Contract of Sale. Any dimensions, finishes or specifications depicted are subject to change without notice.