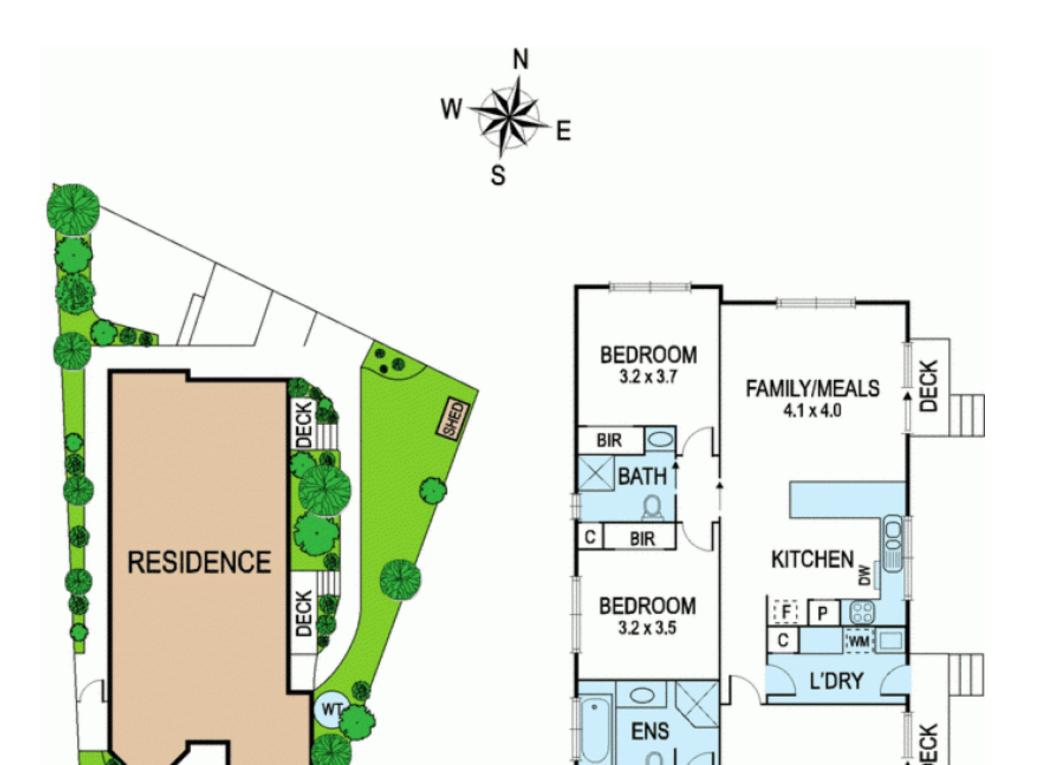

## **Beautifully Presented Templestowe Home**

This light filled three bedroom two bathroom home is perfect for the family, couples or those looking to downsize. The home includes both formal and informal living areas, all bedrooms with built in robes, master bedroom serviced by ensuite. The kitchen is complete with gas stove top, dishwasher and tiled floors opening onto the informal living/meals area.

The rear yard features a paved alfresco area perfect for entertaining. Situated close to Templestowe Village, the Pines Shopping Centre, Westfield Doncaster, public transport and parkland this home has it all!