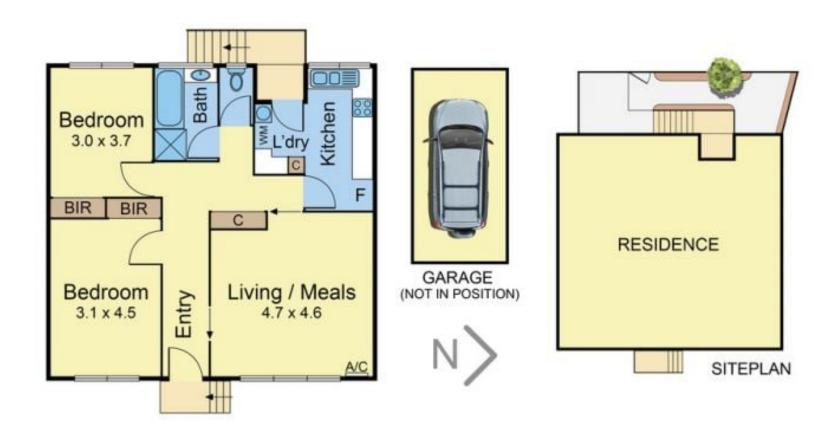

## Much More Than Meets The Eye

2 🛏 1 🗐 1 👄

There is so much more to this property than first meets the eye. For one thing, it's plain to see that it occupies a fabulous position and for another it has so much to offer a first home buyer or investor. One of only 8 in the block this 2 bedroom unit has been freshly painted throughout and is presented so that you can easily see its potential. Far more spacious than it appears there are 2 generously sized double bedrooms each with built-in robes and a living room that will easily accommodate a lounge suite and dining setting. The bathroom has been smartly updated with feature tile work and provides both bath and shower, while the light and bright kitchen features Teka gas cooktop and electric oven, a tiled splashback, excellent storage and plenty of bench space. Adjoining the kitchen is the laundry with more storage and bench space as well as access to a private courtyard. 2/564 Riversdale Road