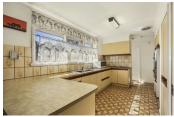

## Well Presented Four Bedroom Home

This large family home features four bedroom's, separate lounge, gas central heating and split system air conditioner. The light and bright kitchen has a gas stove top and electric oven. The bathroom has a separate shower and bath. Also included is a lock up garage, large rear yard and the convenience of Were Street and Montmorency Train Station being only a short stroll away.