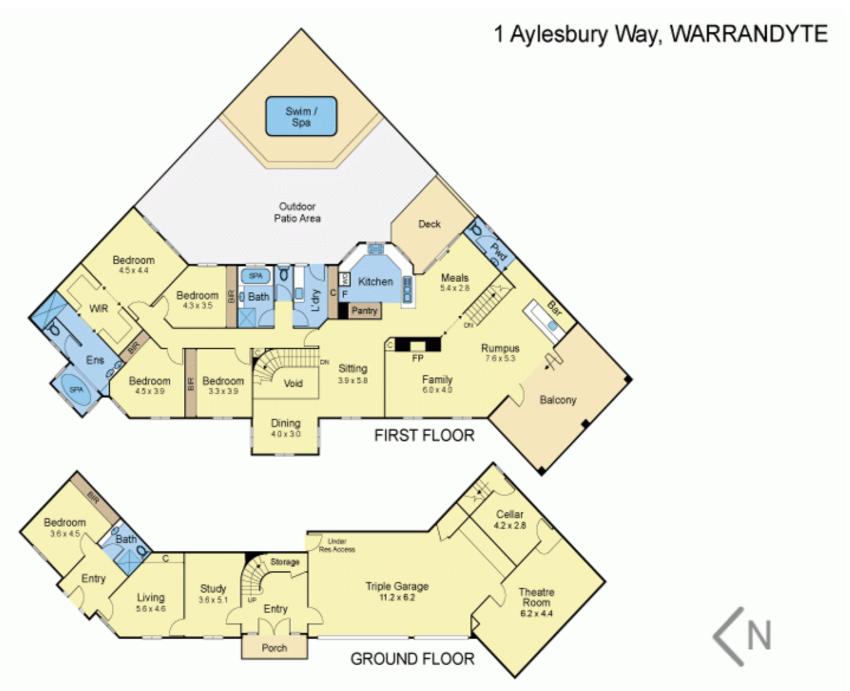

## Stunning Family Oasis is One of Warrandyte's Best!

5 🛏 3 € 3 €

Stunningly secluded at the bottom of a tranquil Warrandyte cul-de-sac, and exhibiting luxurious and ultra-spacious living making it sheer bliss for large families, this resplendent 5 bedroom + study, 3.5 bathroom residence needs to be seen to be believed.

Wake up to the birds chirping and never get tired of the wonderful leafy surrounds of this double level home, which is situated on a huge 3596 sqm (approx.) allotment. Zoned living has never been as impressive as the main upstairs level of this home, with polished timber floors running throughout the formal lounge and dining spaces, while the sizeable meals zone is adjoined by an airy kitchen boasting granite benchtops and stainless steel appliances.