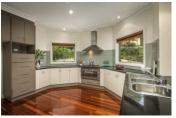

Wake up to the birds chirping and never get tired of the wonderful leafy surrounds of this double level home, which is situated on a huge 3596 sqm (approx.) allotment. Zoned living has never been as impressive as the main upstairs level of this home, with polished timber floors running throughout the formal lounge and dining spaces, while the sizeable meals zone is adjoined by an airy kitchen boasting granite benchtops and stainless steel appliances.