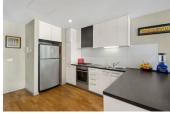

With an emphasis on open plan living and modern charm, this generous top floor apartment showcases expansive lounge and dining which opens out to a large wraparound balcony for alfresco entertaining, timber floors through the kitchen with stainless steel appliances, and both bedrooms boasting mirrored built-in robes including one of the bedrooms which has access to the well-appointed semi-ensuite with laundry.