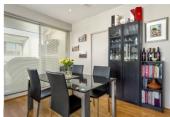

With an emphasis on open plan living and modern charm, this generous top floor apartment showcases expansive lounge and dining which opens out to a large wraparound balcony for alfresco entertaining, timber floors through the kitchen with stainless steel appliances, and both bedrooms boasting mirrored built-in robes including one of the bedrooms which has access to the well-appointed semi-ensuite with laundry.