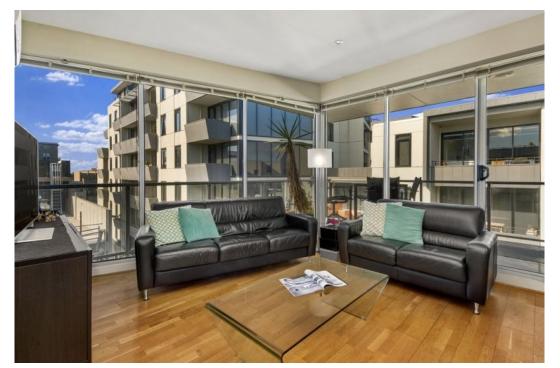

With an emphasis on open plan living and modern charm, this generous top floor apartment showcases expansive lounge and dining which opens out to a large wraparound balcony for alfresco entertaining, timber floors through the kitchen with stainless steel appliances, and both bedrooms boasting mirrored built-in robes including one of the bedrooms which has access to the well-appointed semi-ensuite with laundry.