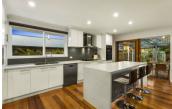

## Smart And Stylish With A Touch Of Tropical on 764sqm (approx.)

4 🛏 3 ᡨ 2 👄

This rendered brick 4 bedroom home has been smartly renovated to provide contemporary and family friendly accommodation with the added appeal of a solar heated pool in the fully landscaped and tropically styled rear yard. The ground level has an L-shaped floor plan which separates the living, dining and kitchen area from three of the four bedrooms, two with built-in robes and ceiling fans and one with an ensuite as well. A family bathroom and separate toilet is also in this wing' as is the laundry with storage and direct external access. The kitchen is finished in sparkling white with plentiful Caeserstone bench space including a long island bench/breakfast bar, ample soft close drawers and cupboards for storage, a Siemens 5 burner cooktop, dual AEG wall ovens and Hoover dishwasher. The kitchen