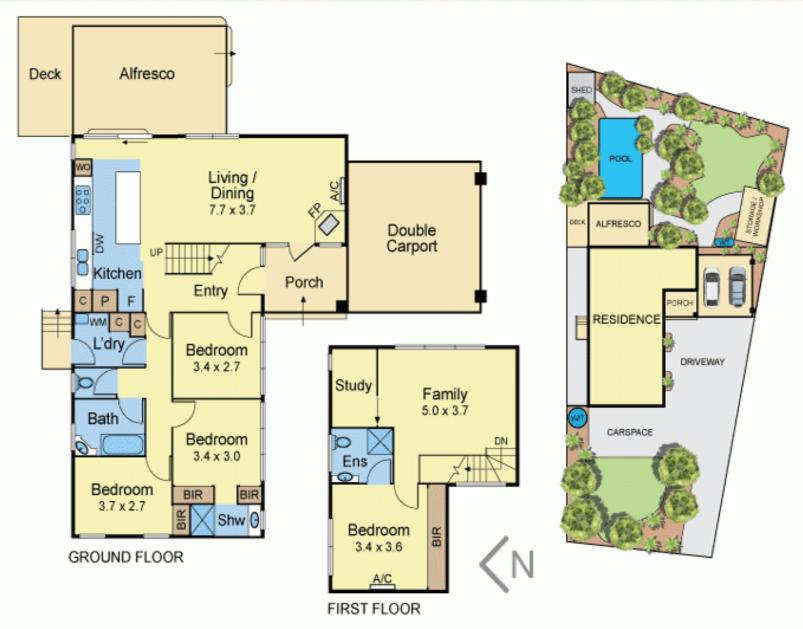

## Smart And Stylish With A Touch Of Tropical on 764sqm (approx.)

4 🛏 3 ᡨ 2 👄

This rendered brick 4 bedroom home has been smartly renovated to provide contemporary and family friendly accommodation with the added appeal of a solar heated pool in the fully landscaped and tropically styled rear yard. The ground level has an L-shaped floor plan which separates the living, dining and kitchen area from three of the four bedrooms, two with built-in robes and ceiling fans and one with an ensuite as well. A family bathroom and separate toilet is also in this wing' as is the laundry with storage and direct external access. The kitchen is finished in sparkling white with plentiful Caeserstone bench space including a long island bench/breakfast bar, ample soft close drawers and cupboards for storage, a Siemens 5 burner cooktop, dual AEG wall ovens and Hoover dishwasher. The kitchen

## 5 Eldale Court, WANTIRNA

Disclaimer: The artist impressions and floorplans are indicative only, are not to scale and do not form part of any Contract of Sale. Any dimensions, finishes or specifications depicted are subject to change without notice.