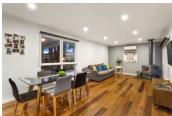

## Smart And Stylish With A Touch Of Tropical on 764sqm (approx.)

4 🛏 3 ᡨ 2 👄

This rendered brick 4 bedroom home has been smartly renovated to provide contemporary and family friendly accommodation with the added appeal of a solar heated pool in the fully landscaped and tropically styled rear yard. The ground level has an L-shaped floor plan which separates the living, dining and kitchen area from three of the four bedrooms, two with built-in robes and ceiling fans and one with an ensuite as well. A family bathroom and separate toilet is also in this wing' as is the laundry with storage and direct external access. The kitchen is finished in sparkling white with plentiful Caeserstone bench space including a long island bench/breakfast bar, ample soft close drawers and cupboards for storage, a Siemens 5 burner cooktop, dual AEG wall ovens and Hoover dishwasher. The kitchen