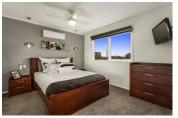

## Smart And Stylish With A Touch Of Tropical on 764sqm (approx.)

4 🛏 3 ᡨ 2 👄

This rendered brick 4 bedroom home has been smartly renovated to provide contemporary and family friendly accommodation with the added appeal of a solar heated pool in the fully landscaped and tropically styled rear yard. The ground level has an L-shaped floor plan which separates the living, dining and kitchen area from three of the four bedrooms, two with built-in robes and ceiling fans and one with an ensuite as well. A family bathroom and separate toilet is also in this wing' as is the laundry with storage and direct external access. The kitchen is finished in sparkling white with plentiful Caeserstone bench space including a long island bench/breakfast bar, ample soft close drawers and cupboards for storage, a Siemens 5 burner cooktop, dual AEG wall ovens and Hoover dishwasher. The kitchen