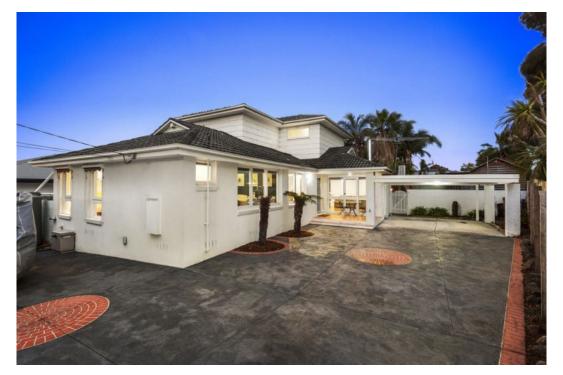

## Smart And Stylish With A Touch Of Tropical on 764sqm (approx.)

4 🛏 3 ᡨ 2 👄

This rendered brick 4 bedroom home has been smartly renovated to provide contemporary and family friendly accommodation with the added appeal of a solar heated pool in the fully landscaped and tropically styled rear yard. The ground level has an L-shaped floor plan which separates the living, dining and kitchen area from three of the four bedrooms, two with built-in robes and ceiling fans and one with an ensuite as well. A family bathroom and separate toilet is also in this wing' as is the laundry with storage and direct external access. The kitchen is finished in sparkling white with plentiful Caeserstone bench space including a long island bench/breakfast bar, ample soft close drawers and cupboards for storage, a Siemens 5 burner cooktop, dual AEG wall ovens and Hoover dishwasher. The kitchen