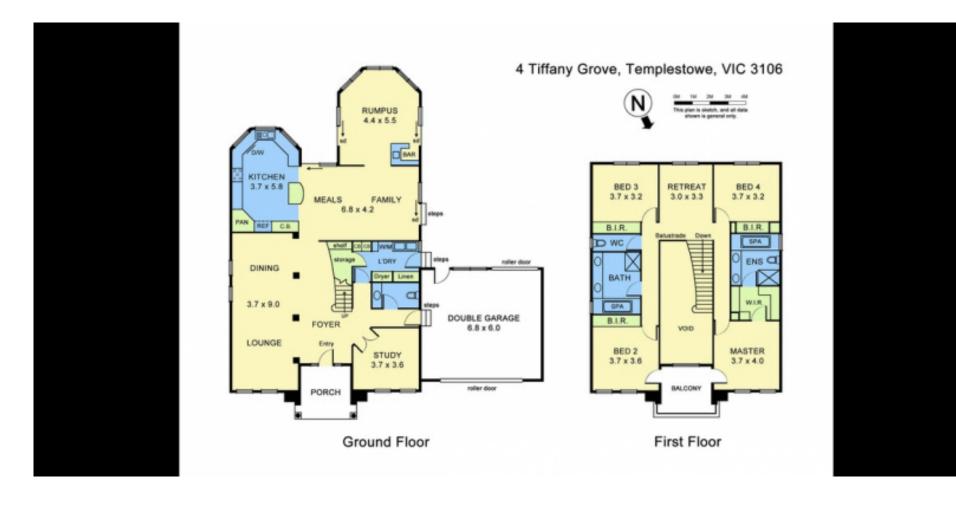

## Quality and Style

4 🛏 2 🗐 2 👄

This superb family home is nestled in an exclusive cul-de-sac setting close to buses and only minutes away from Pines Shopping Centre and Templestowe Village

Behind the striking facade is a modern, tastefully fitted home with high ceilings, quality drapes and light fittings. Three living areas await you on the ground floor including a billiards room fitted with a well-stocked bar. The spacious luxury kitchen is fitted with a stone bench, European stainless steel appliances and a 900mm cooktop and oven.

Four large bedrooms (main with ensuite and walk-in-robe) and a retreat overlooking the pool adorn the upper floor.

4 Tiffany Grove

May Zhu

Phone :0398152999 Mobile :0434441331

Email:may@bekdonrichards.com.au