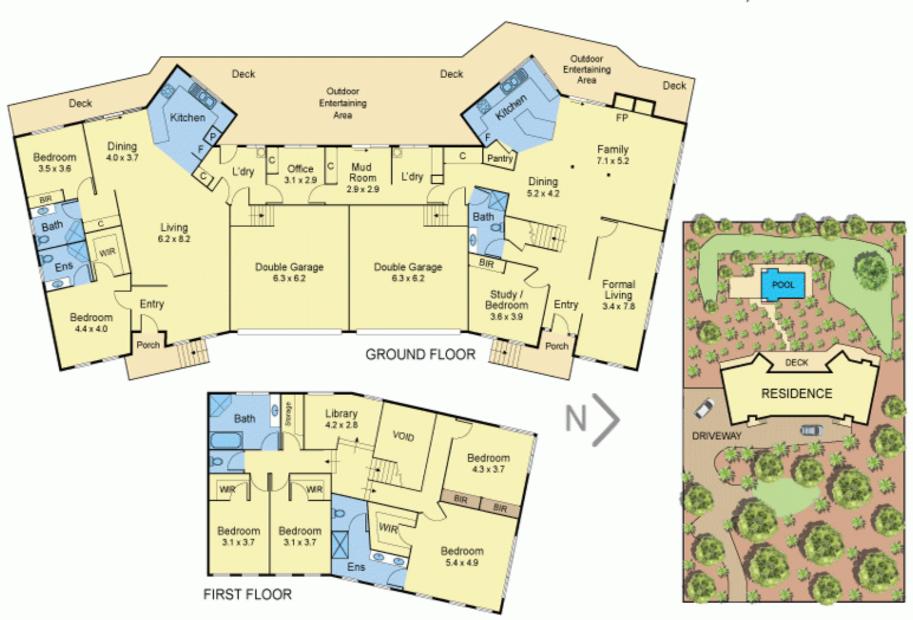

## Luxury and flexibility on a Grand Scale (Templestowe Side of Warrandyte)

6 🛏 5 ᡨ 4 👄

Offering luxury family living on an inspiring scale, this spectacular home delivers the ultimate in flexibility. With 6 bedrooms, 5 bathrooms, independently zoned living areas, 2 full granite kitchens and a stunning outdoor entertainment area set in immaculately landscaped gardens, it is the perfect oasis.

This rare property offers two fully self-contained and spacious wings providing a variety of accommodation options for extended families, growing families where space and privacy is paramount, long-term guests, or integrated living with plentiful space and amenity.

Enter the main part of this immaculate home and embrace the brilliant natural light, superior carpet and decor, generous family areas, and gorgeous leafy views from every angle. The main section of the property is highlighted