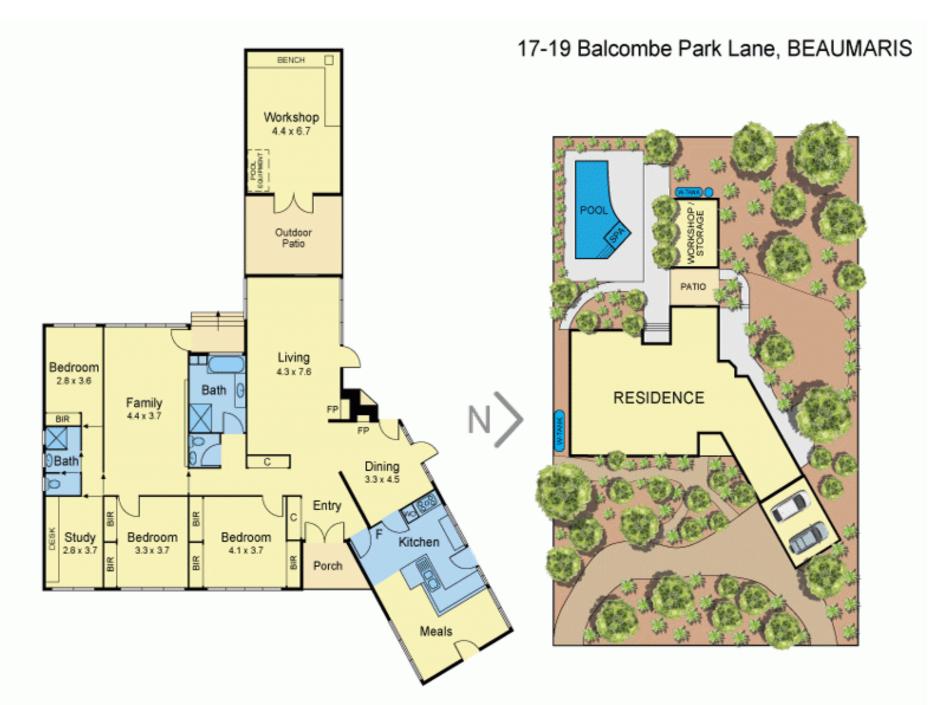

## Potential Plus for Families or Developers on 15,000 sq ft (approx.)

4 🛏 2 🗐 2 👄

Nestled on a double block in a quiet pocket of Beaumaris, this home is definitely one for a family who loves gardening. With the foundations of a Japanese garden, complete with pond, bridge, gateway and several sheltered terraces, this garden could become a real showpiece with a little restoration.

The house itself is sound, but is in need of redecoration and modernisation. Whilst the kitchen and one of the bathrooms have been updated, the rest of the house needs that tender, personal touch to bring it back to life. The main living room has lovely views of the garden and an open fireplace and flows gently through the tiled dining room and into the spacious kitchen and meals area. There is a second living room with built in shelving near the bedrooms, ideal for a children's play area. The four

17-19 Balcombe Park Lane

Paul Richards

Phone :0398152999 Mobile :0414503324

Email:paul@bekdonrichards.com.au

Disclaimer: The artist impressions and floorplans are indicative only, are not to scale and do not form part of any Contract of Sale. Any dimensions, finishes or specifications depicted are subject to change without notice.