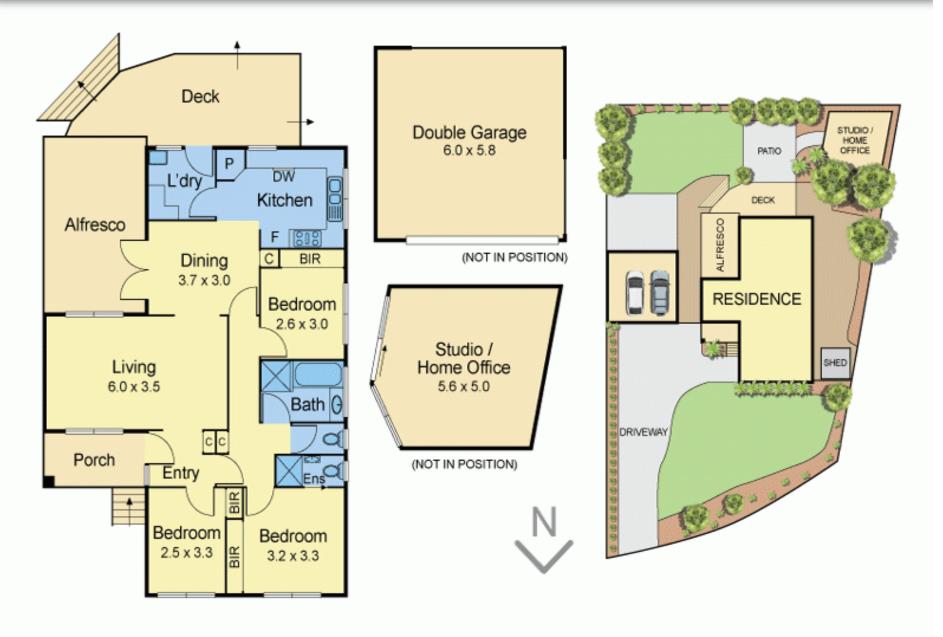

## **SOLD WITHIN 48 HOURS!!**

3 🛏 2 🗐 2 👄

Family Living In A Premium Court Location

Enjoying an elevated position in a quiet friendly location, this light filled family home has so much to offer. Sitting on a very generous 866sqm (approx.) north facing allotment, this home boasts 3 bedrooms with built in robes, renovated bathrooms, master bedroom with ensuite, a generous kitchen and polished floorboards throughout.

Ducted heating and evaporative cooling makes living comfortable all year round. Step out to the backyard to a perfect entertainer's paradise, with a covered alfresco deck and lush green lawns. There is plenty of space for the kids to run around, and for the gardener of the house, 2 sheds, allowing ample storage space.