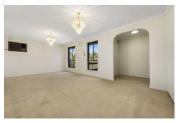

The air conditioned, L shaped living/ dining room flows through to a well-appointed recently updated modern kitchen/meals area with granite bench tops, glass splashbacks and stainless steel appliances. The covered pergola and easy care garden, with a north facing aspect, offer a sunny place for barbecues or lazy weekends.