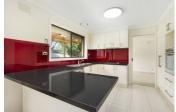

The air conditioned, L shaped living/ dining room flows through to a well-appointed recently updated modern kitchen/meals area with granite bench tops, glass splashbacks and stainless steel appliances. The covered pergola and easy care garden, with a north facing aspect, offer a sunny place for barbecues or lazy weekends.