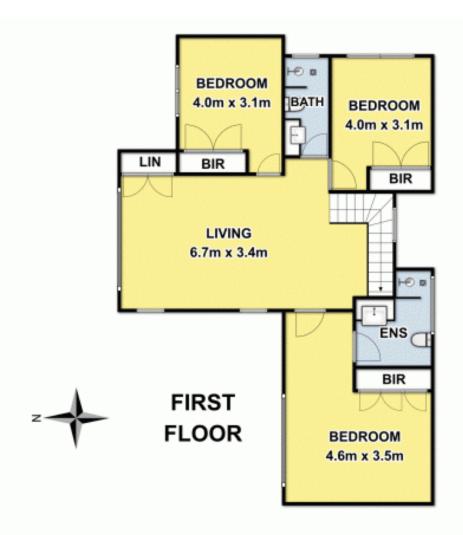

Downstairs features North facing modern kitchen and dining area, large open plan living room, good size guest bedroom with ensuite, private laundry, extra powder room and large double lock-up garage.

Upstairs has a large rumpus room, three bedrooms - master bedroom complete with ensuite and BIRs in remaining two bedrooms. Central bathroom tiled to ceiling.