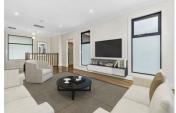

Downstairs features North facing modern kitchen and dining area, large open plan living room, good size guest bedroom with ensuite, private laundry, extra powder room and large double lock-up garage.

Upstairs has a large rumpus room, three bedrooms - master bedroom complete with ensuite and BIRs in remaining two bedrooms. Central bathroom tiled to ceiling.