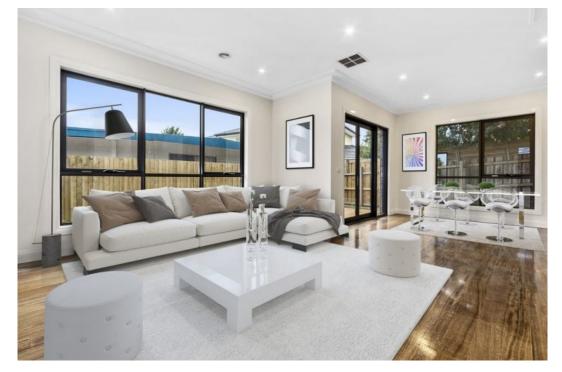

Downstairs features North facing modern kitchen and dining area, large open plan living room, good size guest bedroom with ensuite, private laundry, extra powder room and large double lock-up garage.

Upstairs has a large rumpus room, three bedrooms - master bedroom complete with ensuite and BIRs in remaining two bedrooms. Central bathroom tiled to ceiling.