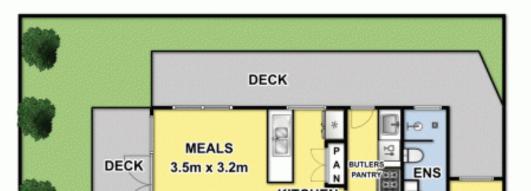

Downstairs features North facing modern kitchen and dining area, large open plan living room, good size guest bedroom with ensuite, private laundry, extra powder room and large double lock-up garage.

Upstairs has a large rumpus room, three bedrooms - master bedroom complete with ensuite and BIRs in remaining two bedrooms. Central bathroom tiled to ceiling.