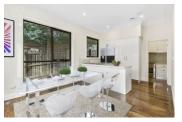

Downstairs features North facing modern kitchen and dining area, large open plan living room, good size guest bedroom with ensuite, private laundry, extra powder room and large double lock-up garage.

Upstairs has a large rumpus room, three bedrooms - master bedroom complete with ensuite and BIRs in remaining two bedrooms. Central bathroom tiled to ceiling.