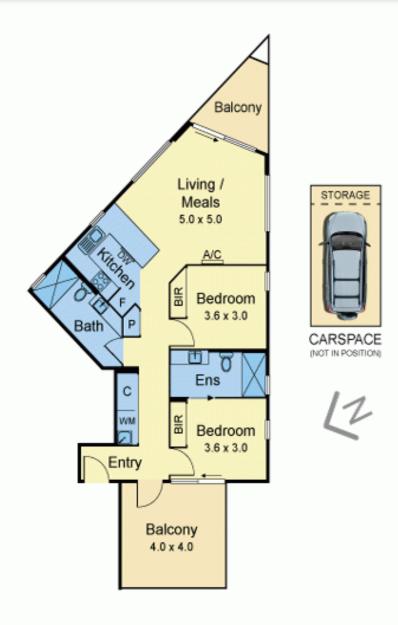

## Sensational Style Exceptional Value

This extraordinary apartment features two bedrooms with built in robes and two modern bathrooms. The clever design includes two separate balconies providing abundant natural light. The property features a full kitchen, convenient euro laundry and ample storage. Located between Camberwell Junction & the vibrant shopping centres of Glenferrie and Auburn Roads, your cosmopolitan lifestyle is set to begin. Within easy access to trains and trams that will connect you to the all points location is perfect. The position is perfect, the property is outstanding and the price represents exceptional value.