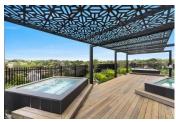

## Modern living in Hawthorn East

Situated on a quiet side street this modern apartment includes a light filled lounge and dining area with split system air conditioning, stainless steel appliances in the kitchen, a European laundry and a generous under cover balcony. Auburn Railway Station provides easy access to the CBD and the heart of Richmond; or entertain at home utilising the rooftop facilities with city views, including indoor and outdoor BBQ/dining areas and three spas. With the retail and dining precincts of Camberwell Junction and Hawthorn a short walk away and rail, bus and tram options taking you further afield, this property is superbly positioned. Recently tenanted with a long term lease this property presents as a fantastic opportunity to invest in a highly sought after location.