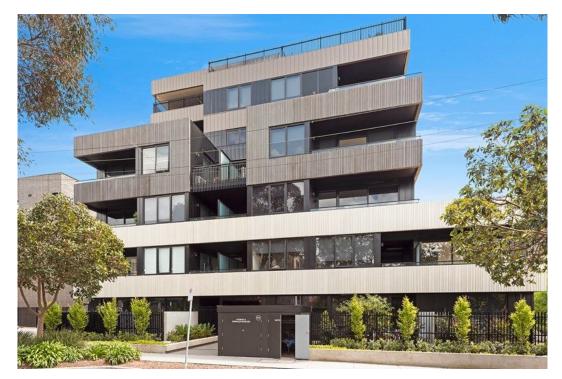

## Modern living in Hawthorn East

Situated on a quiet side street this modern apartment includes a light filled lounge and dining area with split system air conditioning, stainless steel appliances in the kitchen, a European laundry and a generous under cover balcony. Auburn Railway Station provides easy access to the CBD and the heart of Richmond; or entertain at home utilising the rooftop facilities with city views, including indoor and outdoor BBQ/dining areas and three spas. With the retail and dining precincts of Camberwell Junction and Hawthorn a short walk away and rail, bus and tram options taking you further afield, this property is superbly positioned. Recently tenanted with a long term lease this property presents as a fantastic opportunity to invest in a highly sought after location.