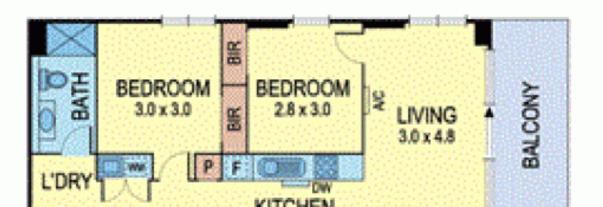

## Modern living in Hawthorn East

Situated on a quiet side street this modern apartment includes a light filled lounge and dining area with split system air conditioning, stainless steel appliances in the kitchen, a European laundry and a generous under cover balcony. Auburn Railway Station provides easy access to the CBD and the heart of Richmond; or entertain at home utilising the rooftop facilities with city views, including indoor and outdoor BBQ/dining areas and three spas. With the retail and dining precincts of Camberwell Junction and Hawthorn a short walk away and rail, bus and tram options taking you further afield, this property is superbly positioned. Recently tenanted with a long term lease this property presents as a fantastic opportunity to invest in a highly sought after location.