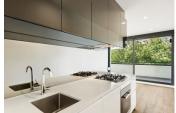

## Modern living in Hawthorn East

Situated on a quiet side street this modern apartment includes a light filled lounge and dining area with split system air conditioning, stainless steel appliances in the kitchen, a European laundry and a generous under cover balcony. Auburn Railway Station provides easy access to the CBD and the heart of Richmond; or entertain at home utilising the rooftop facilities with city views, including indoor and outdoor BBQ/dining areas and three spas. With the retail and dining precincts of Camberwell Junction and Hawthorn a short walk away and rail, bus and tram options taking you further afield, this property is superbly positioned. Recently tenanted with a long term lease this property presents as a fantastic opportunity to invest in a highly sought after location.