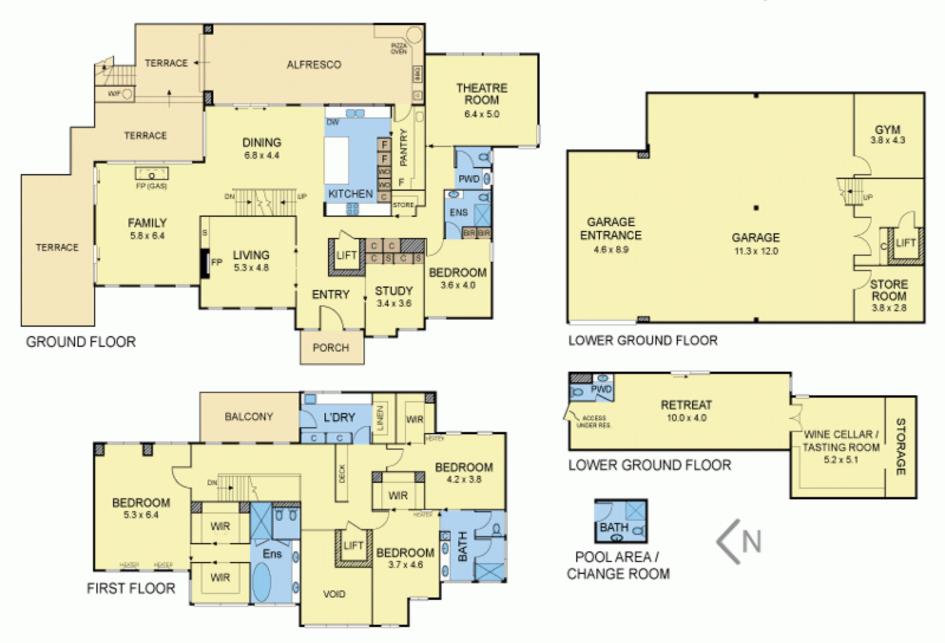

Situated in one of Camberwell's prized streets, every aspect of the brilliant design is reflected in the manicured gardens, pool surrounds, full-sized flood lit tennis court and fabulous alfresco dinning on a generous 1560m2(approx.) complete with an imposing 120ft frontage(approx.)

Entering through a stunning foyer, the home opens out into superb kitchen, dining and family areas with unforgettable views of the pool area, manicured gardens and tennis court. The tranquillity and views are as memorable as they are satisfying

## 13 Christowel Street, CAMBERWELL

Disclaimer: The artist impressions and floorplans are indicative only, are not to scale and do not form part of any Contract of Sale. Any dimensions, finishes or specifications depicted are subject to change without notice.