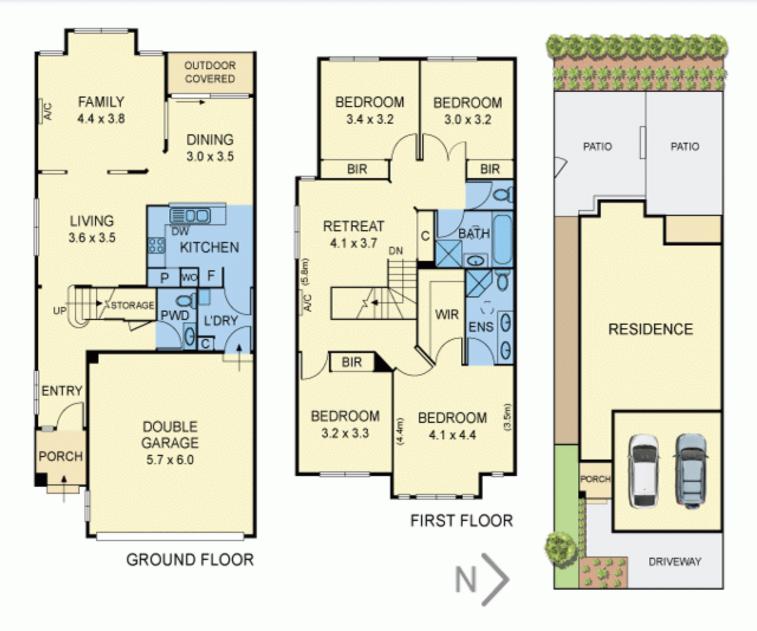

## Charming, Comfortable and Convenient

Nestled in an exclusive and tranquil development, this modern town residence has much to offer in this incredibly convenient location.

The front hall opens to a separate dining room, which flows through to a comfortable sitting room overlooking a fully paved and beautifully landscaped, western facing courtyard. Adjacent is a tiled meals area and a well-fitted kitchen with Bosch oven, double sink and plenty of storage.

Upstairs there are 3 double bedrooms with built in robes, and an expansive master suite with walk-in robe and ensuite. At the top of the stairs there is a sunny retreat, perfect for relaxing or a quiet moment contemplating the lovely view. The home has ducted gas heating throughout, evaporative cooling upstairs and split system air conditioning in the sitting room. Security is also maintained through internal access to the double garage through the laundry. 1 Pinoak Close