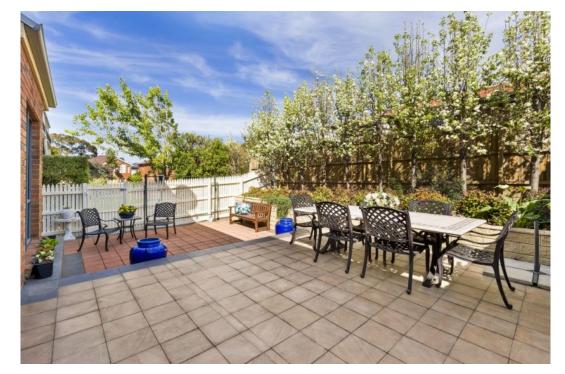

## Charming, Comfortable and Convenient

Nestled in an exclusive and tranquil development, this modern town residence has much to offer in this incredibly convenient location.

The front hall opens to a separate dining room, which flows through to a comfortable sitting room overlooking a fully paved and beautifully landscaped, western facing courtyard. Adjacent is a tiled meals area and a well-fitted kitchen with Bosch oven, double sink and plenty of storage.