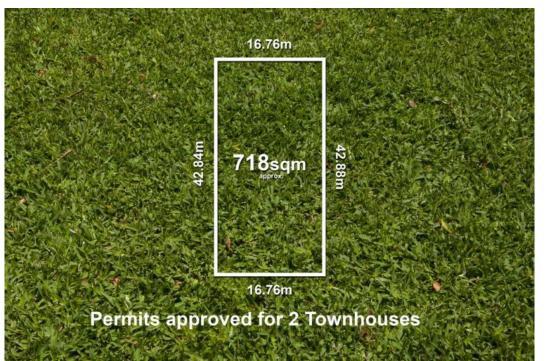

## Prestige Location with Plans and Permits

Located high on the hill just minutes from Westfield Doncaster and surrounded by quality homes, this 718m2 (approx.) parcel of prime land is awaiting development. The block is flat and possesses the coveted North/South orientation. It has plans and permits approved to build two four bedroom townhouses, which makes it an excellent investment opportunity for developers. Close to buses, freeway access, schools, shopping and bike trails, the location is exceptional and will appeal to many buyers.