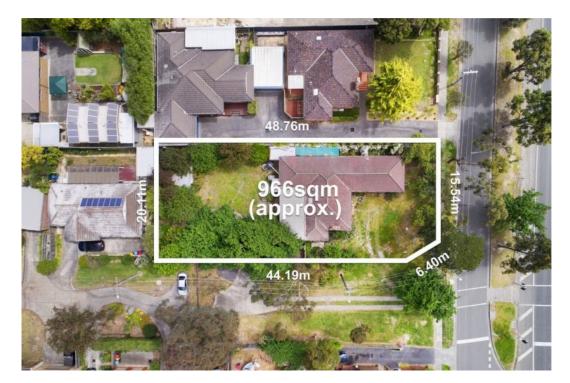

## **Opportunity Knocks**

4 🛏 2 🗐 2 👄

Now here is a property to get your imagination stirring. This property will be offered to the market for the first time in 56 years since it was built. The home has raised two generations. Wantirna is a suburb that is going ahead in leaps and bounds and this property ticks so many boxes. Located in the Golden Triangle of Wantirna, this large allotment offers an opportunity that is short in supply. The current brick home has 4 bedrooms, lounge, dining room and large family room. The structure is sound and liveable as is, but it requires a renovation to bring it up to modern standards. Outside there is a bungalow and several sheds as well as the double garage.