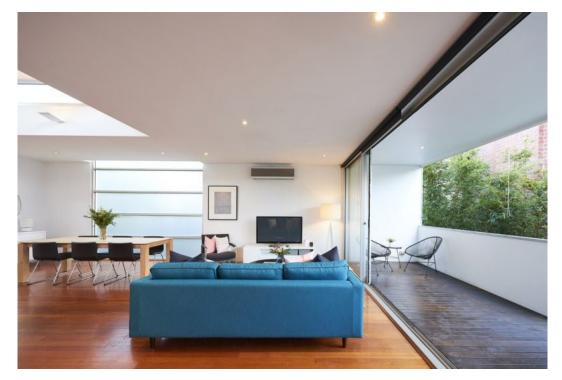

## Private Inner City Oasis

4 🛏 2 🗐 2 👄

You would never expect to find a contemporary house in traditional East Melbourne, but tucked down this private lane is an architect designed gem that is sure to please the most discerning buyer. Boasting high ceilings, polished concrete and hardwood floors, split system heating and cooling, sound insulation and high end fittings, it provides the ultimate in convenience and privacy. Entry to the property is along a path with tall bamboo in pots, which provides screening from the neighbours. The downstairs area has two spacious robed bedrooms with individually controlled under floor heating, study/4th bedroom, laundry, family bathroom and the remote controlled double garage.