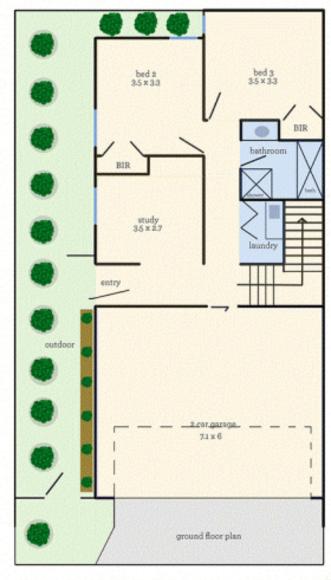

## Private Inner City Oasis

4 🛏 2 🗐 2 👄

You would never expect to find a contemporary house in traditional East Melbourne, but tucked down this private lane is an architect designed gem that is sure to please the most discerning buyer. Boasting high ceilings, polished concrete and hardwood floors, split system heating and cooling, sound insulation and high end fittings, it provides the ultimate in convenience and privacy. Entry to the property is along a path with tall bamboo in pots, which provides screening from the neighbours. The downstairs area has two spacious robed bedrooms with individually controlled under floor heating, study/4th bedroom, laundry, family bathroom and the remote controlled double garage.