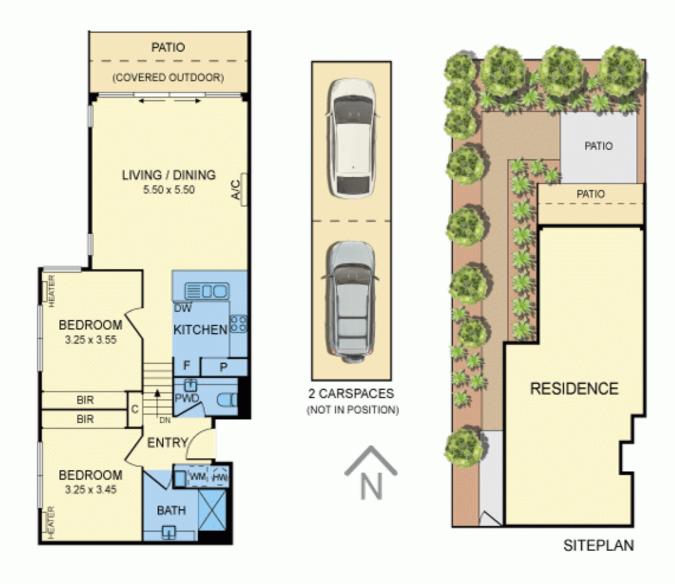

## Sleek and Stylish with Super Location

Completely private, modern and low maintenance, this uniquely designed, split level, two bedroom apartment is ideal for city living or as an investment. The apartment is nestled at the rear of the complex, away from the traffic noise, and, unusually for a development of this type, the apartment has its own private leafy garden. The tiled living area is spacious and bathed in northern sunshine with huge double doors, which open to a terrace and a paved BBQ area in the garden. The kitchen has a breakfast bar, plenty of storage and stainless steel dishwasher, oven and cooktop. There are two good sized bedrooms with mirrored robes and electric heaters, a fully tiled bathroom and separate toilet. Other features include a tandem car space and split system heating and air conditioning.