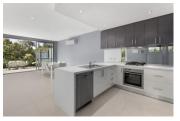

## Sleek and Stylish with Super Location

Completely private, modern and low maintenance, this uniquely designed, split level, two bedroom apartment is ideal for city living or as an investment. The apartment is nestled at the rear of the complex, away from the traffic noise, and, unusually for a development of this type, the apartment has its own private leafy garden. The tiled living area is spacious and bathed in northern sunshine with huge double doors, which open to a terrace and a paved BBQ area in the garden. The kitchen has a breakfast bar, plenty of storage and stainless steel dishwasher, oven and cooktop. There are two good sized bedrooms with mirrored robes and electric heaters, a fully tiled bathroom and separate toilet. Other features include a tandem car space and split system heating and air conditioning.