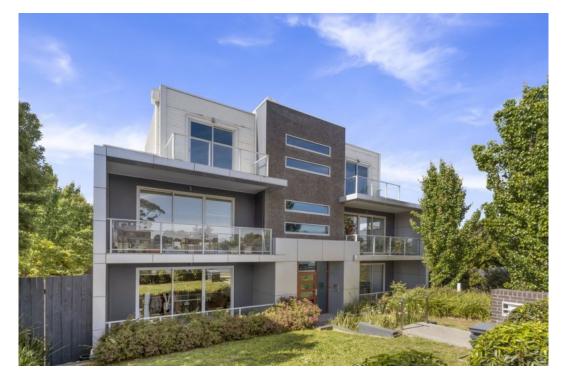

## Sleek and Stylish with Super Location

Completely private, modern and low maintenance, this uniquely designed, split level, two bedroom apartment is ideal for city living or as an investment. The apartment is nestled at the rear of the complex, away from the traffic noise, and, unusually for a development of this type, the apartment has its own private leafy garden. The tiled living area is spacious and bathed in northern sunshine with huge double doors, which open to a terrace and a paved BBQ area in the garden. The kitchen has a breakfast bar, plenty of storage and stainless steel dishwasher, oven and cooktop. There are two good sized bedrooms with mirrored robes and electric heaters, a fully tiled bathroom and separate toilet. Other features include a tandem car space and split system heating and air conditioning.

## 2/355 Burwood Highway, BURWOOD