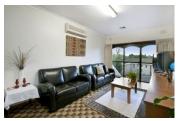

Upstairs comprises main bedroom with en suite and WIR, one bedroom with WIR and two others with BIR's, central bathroom with separate toilet and laundry. The kitchen leads in one direction to the family room with adjoining terrace overlooking the large grassed backyard, and in the other direction leads into the open plan lounge, living and dining area which flows onto a northerly facing terrace.