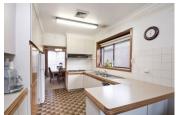

Upstairs comprises main bedroom with en suite and WIR, one bedroom with WIR and two others with BIR's, central bathroom with separate toilet and laundry. The kitchen leads in one direction to the family room with adjoining terrace overlooking the large grassed backyard, and in the other direction leads into the open plan lounge, living and dining area which flows onto a northerly facing terrace.