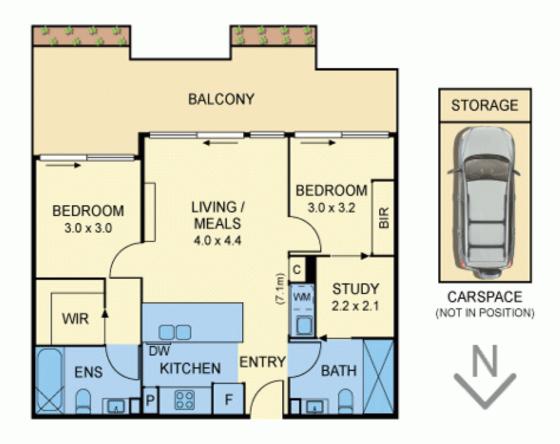

## Luxury Apartment in Camberwell Junction

2 🛏 2 🗐 1 👄

Brand new luxury within a select boutique complex of only thirty-eight residences, this two bedroom apartment will fulfil all your requirements. A thoughtful layout has endowed this apartment with a light and bright first impression; as every room benefits from floor to ceiling windows and doors that open out onto a generous balcony spanning the length of the apartment. The kitchen is feature packed, with built in fridge and freezer, oven, dishwasher, microwave, gas cooktop and pendant lighting hanging above an oversized stone bench top with dual granite sink. Both the master walk through and second built in robe are well appointed with comprehensive joinery including soft close drawers, shoe racks and jewelry/accessory compartments. The ensuite is appointed with floor to ceiling tiling and bath with safety railing and the central bathroom is equally well finished with luxury fittings. Adjacent 206/402 Riversdale Road

## 206/402 Riversdale Road, HAWTHORN EAST