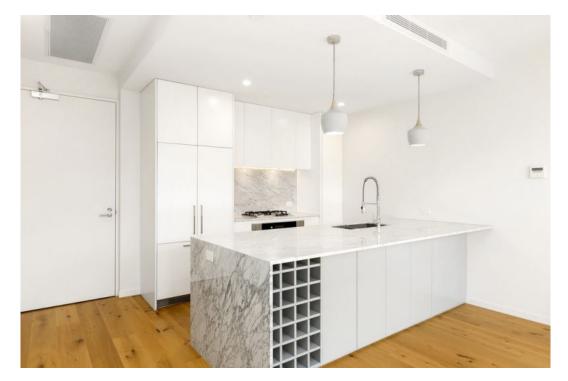

## Luxury Apartment in Camberwell Junction

2 🛏 2 🗐 1 👄

Brand new luxury within a select boutique complex of only thirty-eight residences, this two bedroom apartment will fulfil all your requirements. A thoughtful layout has endowed this apartment with a light and bright first impression; as every room benefits from floor to ceiling windows and doors that open out onto a generous balcony spanning the length of the apartment. The kitchen is feature packed, with built in fridge and freezer, oven, dishwasher, microwave, gas cooktop and pendant lighting hanging above an oversized stone bench top with dual granite sink. Both the master walk through and second built in robe are well appointed with comprehensive joinery including soft close drawers, shoe racks and jewelry/accessory compartments. The ensuite is appointed with floor to ceiling tiling and bath with safety railing and the central bathroom is equally well finished with luxury fittings. Adjacent 206/402 Riversdale Road