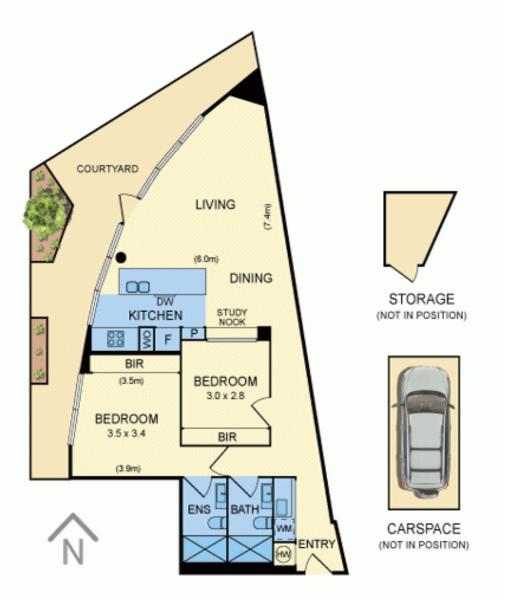

## Luxury Riverside Living Close To Everything

Situated in the striking RotheLowman designed Lex apartment complex this superb ground floor, 2 bedroom, 2 bathroom apartment is a modern classic of beautifully understated luxury in a prestigious riverside location. With an internal layout enhanced by the brilliance of Stuart Rattle's interior design, this stylish apartment features floor to ceiling windows and engineered French Oak flooring in the spacious living area complemented by a magnificent kitchen appointed with a full suite of Gaggenau appliances including induction cooktop and integrated dishwasher, and an island bench in Italian Carrara marble. Mirrored robes and rich wool carpet feature in the bedrooms while both bathrooms reveal high quality tilework and tapware and frameless rain showers. Zoned and ducted, reverse cycle heating and cooling ensures year-round comfort and there is the security of an alarm system and video intercom 1/119 Alexandra Avenue

## 1/119 Alexandra Avenue, SOUTH YARRA

Disclaimer: The artist impressions and floorplans are indicative only, are not to scale and do not form part of any Contract of Sale. Any dimensions, finishes or specifications depicted are subject to change without notice. Consultants and agents do not warrant the accuracy of any information provided and do not accept any liability for negligence, any error, misrepresentation, discrepancy in the information or reliance thereon.