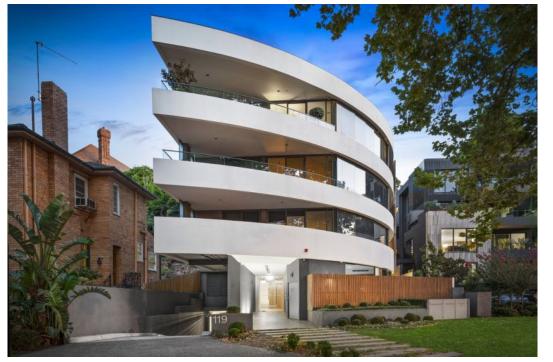

## South Yarra 1/119 Alexandra Avenue

## Luxury Riverside Living Close To Everything

Situated in the striking RotheLowman designed Lex apartment complex this superb ground floor, 2 bedroom, 2 bathroom apartment is a modern classic of beautifully understated luxury in a prestigious riverside location. With an internal layout enhanced by the brilliance of Stuart Rattle's interior design, this stylish apartment features floor to ceiling windows and engineered French Oak flooring in the spacious living area complemented by a magnificent kitchen appointed with a full suite of Gaggenau appliances including induction cooktop and integrated dishwasher, and an island bench in Italian Carrara marble. Mirrored robes and rich wool carpet feature in the bedrooms while both bathrooms reveal high quality tilework and tapware and frameless rain showers. Zoned and ducted, reverse cycle heating and cooling ensures year-round comfort and there is the security of an alarm system and video intercom 1/119 Alexandra Avenue