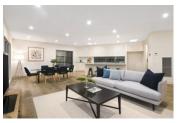

## Contemporary Style with a Touch of Class

Nestled quietly at the head of a leafy court, this brand new family residence showcases an abundance of natural light, superb living spaces and all the conveniences needed for a modern family lifestyle. Step into a relaxing open plan living/dining area with warm wooden floors, high ceilings and sliding doors to a covered north-facing terrace. Prepare meals in the entertainer's kitchen, brilliantly lit with skylights and equipped with Caesar stone benchtops, double sink, walk in pantry and stainless steel Smeg appliances. There is a spacious guest bedroom downstairs with lush carpet and an adjacent powder room with shower. The deluxe master bedroom upstairs has views across the city, walk in robe, lavish ensuite and is complemented by two further bedrooms and an upstairs living area, providing plenty of room for a growing family. However, it is the quality of the fittings and the little things, 18 Heather Court