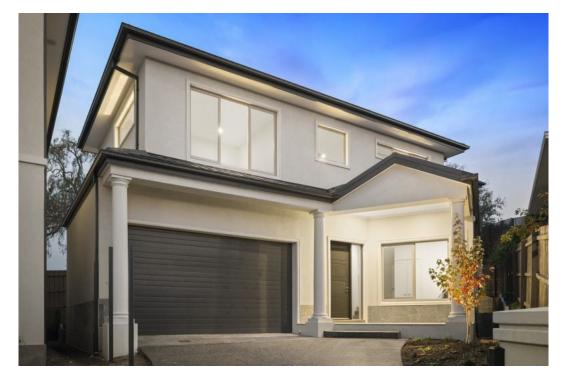

## Contemporary Style with a Touch of Class

Nestled quietly at the head of a leafy court, this brand new family residence showcases an abundance of natural light, superb living spaces and all the conveniences needed for a modern family lifestyle. Step into a relaxing open plan living/dining area with warm wooden floors, high ceilings and sliding doors to a covered north-facing terrace. Prepare meals in the entertainer's kitchen, brilliantly lit with skylights and equipped with Caesar stone benchtops, double sink, walk in pantry and stainless steel Smeg appliances. There is a spacious guest bedroom downstairs with lush carpet and an adjacent powder room with shower. The deluxe master bedroom upstairs has views across the city, walk in robe, lavish ensuite and is complemented by two further bedrooms and an upstairs living area, providing plenty of room for a growing family. However, it is the quality of the fittings and the little things, 18 Heather Court