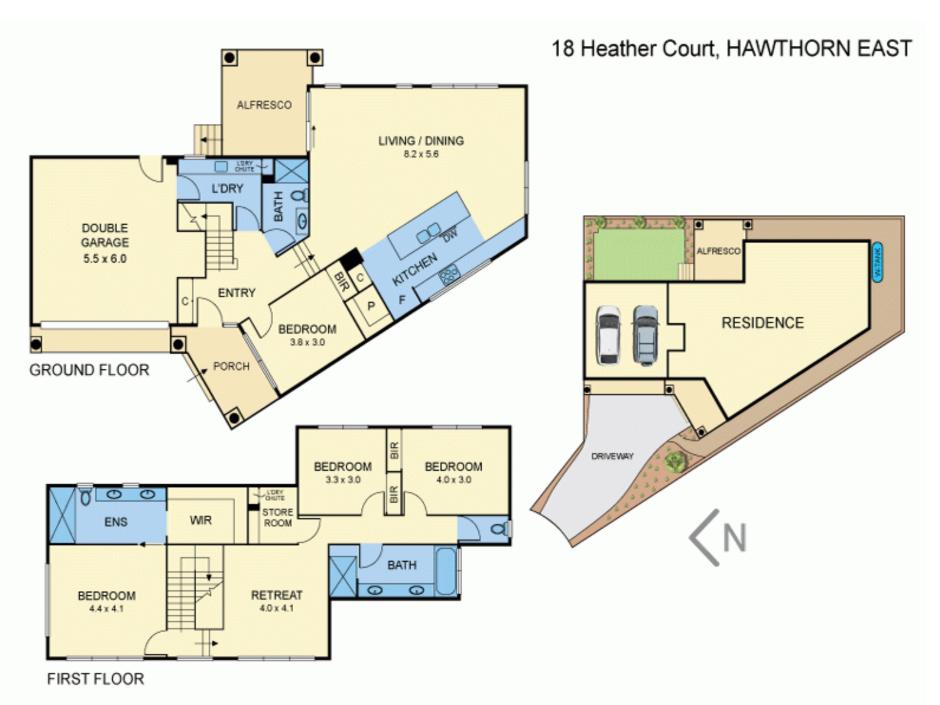

## Contemporary Style with a Touch of Class

Nestled quietly at the head of a leafy court, this brand new family residence showcases an abundance of natural light, superb living spaces and all the conveniences needed for a modern family lifestyle. Step into a relaxing open plan living/dining area with warm wooden floors, high ceilings and sliding doors to a covered north-facing terrace. Prepare meals in the entertainer's kitchen, brilliantly lit with skylights and equipped with Caesar stone benchtops, double sink, walk in pantry and stainless steel Smeg appliances. There is a spacious guest bedroom downstairs with lush carpet and an adjacent powder room with shower. The deluxe master bedroom upstairs has views across the city, walk in robe, lavish ensuite and is complemented by two further bedrooms and an upstairs living area, providing plenty of room for a growing family. However, it is the quality of the fittings and the little things, 18 Heather Court