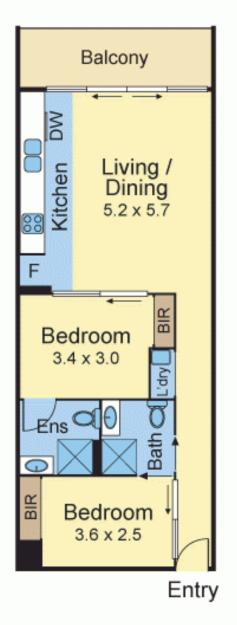

## Contemporary living in a Perfect Location

2 🛏 2 🗐 1 👄

This stylish modern apartment within the exclusive Mayada development enjoys the ultimate in convenience and lifestyle.

Enter through a monitored security entrance into a lavish foyer, then make your way to the apartment that boasts 2 bedrooms (master with ensuite,) with built in robes, 2 bathrooms, and an impressive open plan living with full height sliding glass doors flowing out to a stylish balcony. The sleek contemporary kitchen offers an abundance of storage, glass splash backs, Caesarstone benchtops, Miele Stainless Steel appliances, and soft closing cabinetry.

Additional features include European Laundry, ducted heating and cooling, lift access, a resident's gym, secure basement parking plus a storage cage.

215/1101 Toorak Road

Paul Richards

Phone :0398152999 Mobile :0414503324