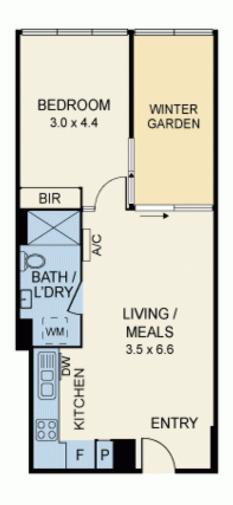

## Modern and Spacious with the Ultimate Position

1 🛏 1 🗐

Combining the tranquillity of river side position with the convenience of inner city living, this modern and well appointed 1 bedroom apartment provides the best of both worlds

There is a spacious living and dining area with high quality finishes and a kitchen fitted with stone bench tops, stainless steel European appliances and plenty of storage.

The generous bedroom has built in robes and enjoys a picturesque view of Studley Park; and the property is completed with a large, covered and sun-filled balcony with further views.