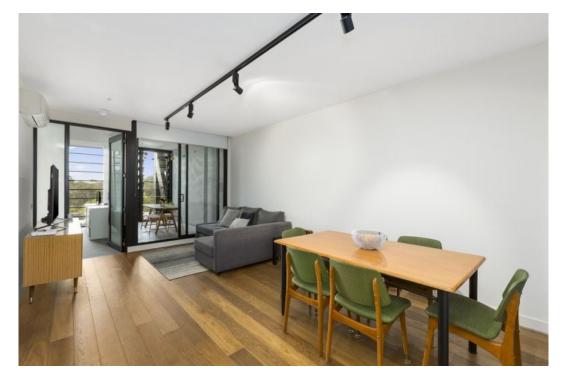

There is a spacious living and dining area with high quality finishes and a kitchen fitted with stone bench tops, stainless steel European appliances and plenty of storage.

The generous bedroom has built in robes and enjoys a picturesque view of Studley Park; and the property is completed with a large, covered and sun-filled balcony with further views.