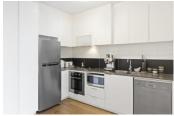

There is a spacious living and dining area with high quality finishes and a kitchen fitted with stone bench tops, stainless steel European appliances and plenty of storage.

The generous bedroom has built in robes and enjoys a picturesque view of Studley Park; and the property is completed with a large, covered and sun-filled balcony with further views.