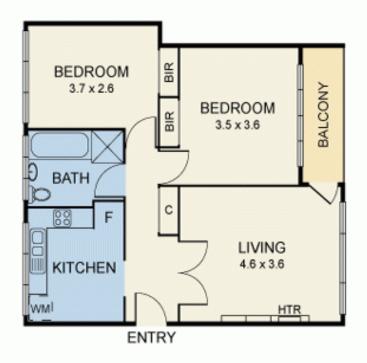

## Spacious Apartment with Lifestyle and Convenience

2 🛏 1 🗐 1 👄

Nestled on the ground floor towards the rear of the block, away from the traffic noise, this spacious two bedroom apartment would be an excellent investment or residence in one of Melbourne's leafy Eastern suburbs. The generous lounge room is bright thanks to an impressive window looking out onto a green and leafy garden and opens to a covered balcony that enjoys the same aspect and would be a wonderful place for a morning coffee or entertaining friends. The kitchen is equally bright and well equipped with space for a meals area as well. Both bedrooms are well sized and there is plenty of extra space and storage throughout the apartment. The apartment is beautifully maintained with neutral dcor while having plenty of potential and scope to refurbish to taste. Complete with its own car space