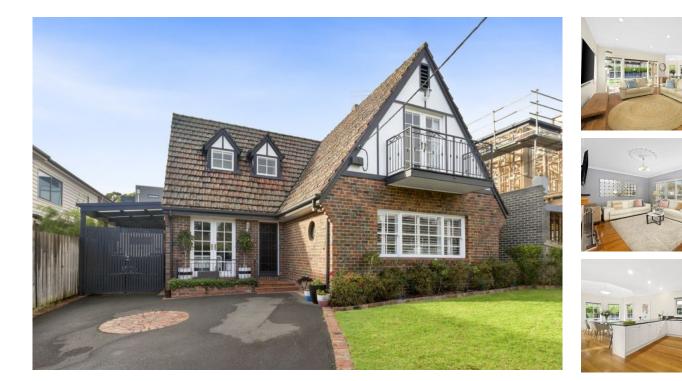

## Heidelberg 36 Martin Street

## **Spacious Executive Home**

## 4 🛏 3 🐔

This charming two storey family home is positioned within easy walking distance to Burgundy Street shops, Heidelberg train station and nearby parklands. Features include;

- Four generously sized bedrooms with Built in robes
- Master bedroom with ensuite
- Additional bedroom/study
- Two main bathrooms with separate toilets
- Light filled loungeroom with open fire place
- A sunlit meals area overlooking the garden