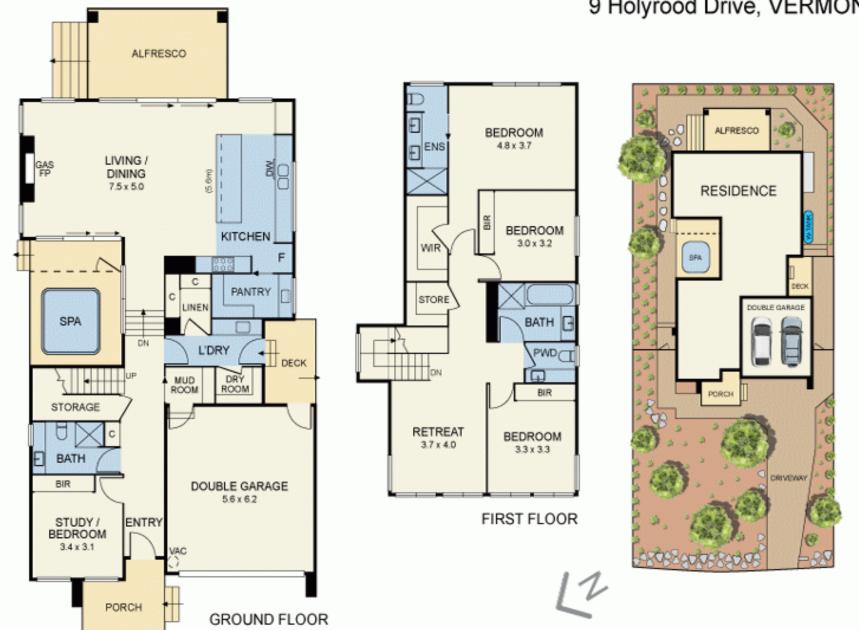

## 4 🎽 3 着 2 🖨

Designed for today's modern lifestyle, this contemporary, low maintenance home is built to exacting standards by the award winning RYCON Building Group; with all the comforts a family could want. Built high on the hill, in leafy Vermont, it stands proud in a fully landscaped garden and takes full advantage of sweeping views across the suburbs to the Dandenongs.

It boasts 4 robed bedrooms, one downstairs and a master suite upstairs with double vanities and walk in robe. The sun drenched living area provides the perfect atmosphere for entertaining or relaxed family living with a feature gas log fire and a private north facing, deck with an in built spa. The kitchen/dining is a masterpiece, complete with stone benchtops, island bench breakfast bar, butler's pantry, easy glide drawers and quality Smeg appliances. There is also a second covered alfresco area off the living area with retractable 9 Holyrood Drive

May Zhu

Phone :0398152999 Mobile :0434441331 Email :may@bekdonrichards.com.au

Phone :0398152999 Mobile :0414503324 Email :paul@bekdonrichards.com.au

9 Holyrood Drive, VERMONT

Disclaimer: The artist impressions and floorplans are indicative only, are not to scale and do not form part of any Contract of Sale. Any dimensions, finishes or specifications depicted are subject to change without notice. Consultants and agents do not warrant the accuracy of any information provided and do not accept any liability for negligence, any error, misrepresentation, discrepancy in the information or reliance thereon.