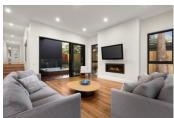

It boasts 4 robed bedrooms, one downstairs and a master suite upstairs with double vanities and walk in robe. The sun drenched living area provides the perfect atmosphere for entertaining or relaxed family living with a feature gas log fire and a private north facing, deck with an in built spa. The kitchen/dining is a masterpiece, complete with stone benchtops, island bench breakfast bar, butler's pantry, easy glide drawers and quality Smeg appliances. There is also a second covered alfresco area off the living area with retractable 9 Holyrood Drive