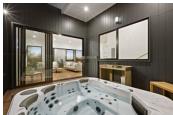

It boasts 4 robed bedrooms, one downstairs and a master suite upstairs with double vanities and walk in robe. The sun drenched living area provides the perfect atmosphere for entertaining or relaxed family living with a feature gas log fire and a private north facing, deck with an in built spa. The kitchen/dining is a masterpiece, complete with stone benchtops, island bench breakfast bar, butler's pantry, easy glide drawers and quality Smeg appliances. There is also a second covered alfresco area off the living area with retractable 9 Holyrood Drive