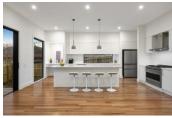

It boasts 4 robed bedrooms, one downstairs and a master suite upstairs with double vanities and walk in robe. The sun drenched living area provides the perfect atmosphere for entertaining or relaxed family living with a feature gas log fire and a private north facing, deck with an in built spa. The kitchen/dining is a masterpiece, complete with stone benchtops, island bench breakfast bar, butler's pantry, easy glide drawers and quality Smeg appliances. There is also a second covered alfresco area off the living area with retractable 9 Holyrood Drive