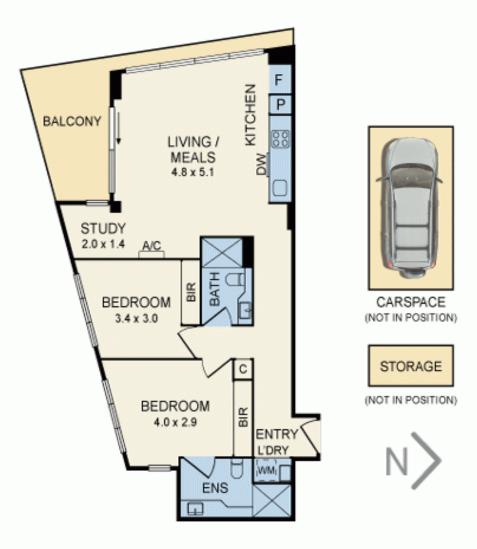

## **Bright Apartment in Lifestyle Complex**

2 🛏 2 🗐 1 👄

This completely private, modern, low maintenance apartment presents an ideal opportunity for city living or as an investment. Located on the corner of the building and flooded with natural light, the living/dining room has large windows, a balcony and views across the city to the CBD. The kitchen has stainless steel Miele appliances and plenty of storage, while the two bedrooms (master with ensuite) are bright and have mirrored robes. Other features include a car space and storage area, split system heating and cooling and security entry. The building offers real lifestyle opportunities with excellent common areas including relaxing conversation room with gas log fire, a rooftop indoor/outdoor BBQ and eating area outdoor spas and a separate residents' garden. There is also access to the Wellness Centre with lap pool, gym, sauna and personal trainers.