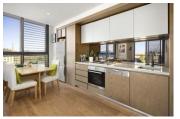

## **Bright Apartment in Lifestyle Complex**

2 🛏 2 🗐 1 👄

This completely private, modern, low maintenance apartment presents an ideal opportunity for city living or as an investment. Located on the corner of the building and flooded with natural light, the living/dining room has large windows, a balcony and views across the city to the CBD. The kitchen has stainless steel Miele appliances and plenty of storage, while the two bedrooms (master with ensuite) are bright and have mirrored robes. Other features include a car space and storage area, split system heating and cooling and security entry. The building offers real lifestyle opportunities with excellent common areas including relaxing conversation room with gas log fire, a rooftop indoor/outdoor BBQ and eating area outdoor spas and a separate residents' garden. There is also access to the Wellness Centre with lap pool, gym, sauna and personal trainers.