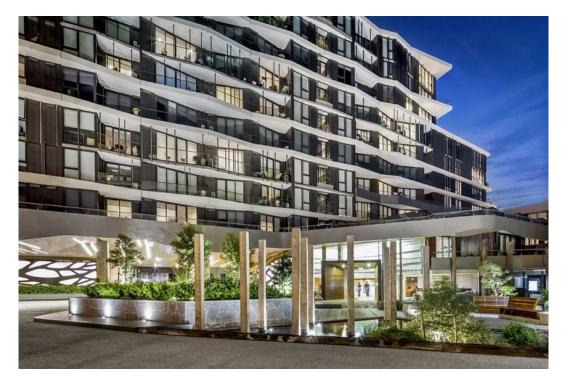

## **Bright Apartment in Lifestyle Complex**

2 🛏 2 🗐 1 👄

This completely private, modern, low maintenance apartment presents an ideal opportunity for city living or as an investment. Located on the corner of the building and flooded with natural light, the living/dining room has large windows, a balcony and views across the city to the CBD. The kitchen has stainless steel Miele appliances and plenty of storage, while the two bedrooms (master with ensuite) are bright and have mirrored robes. Other features include a car space and storage area, split system heating and cooling and security entry. The building offers real lifestyle opportunities with excellent common areas including relaxing conversation room with gas log fire, a rooftop indoor/outdoor BBQ and eating area outdoor spas and a separate residents' garden. There is also access to the Wellness Centre with lap pool, gym, sauna and personal trainers.

## 506/1 Acacia Place, ABBOTSFORD