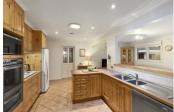

The front entry, which features a stained glass door, leads to a light filled formal sitting room, with a gas log fire, and a cosy dining room. The smartly presented kitchen showcases a gas cooktop, dishwasher, electric wall oven and plenty of storage space. The adjacent family room provides a lovely warm conversation spot and the meals area leads to a covered, al fresco area, overlooking the private, landscaped garden and fernery. There are three generous bedrooms (master with ensuite) and a tiled family bathroom and Euro laundry. Other highlights include solar tinted windows, water tank, air conditioning, ducted heating, new blinds and awnings and 3 security doors. 39 Woodcrest Road