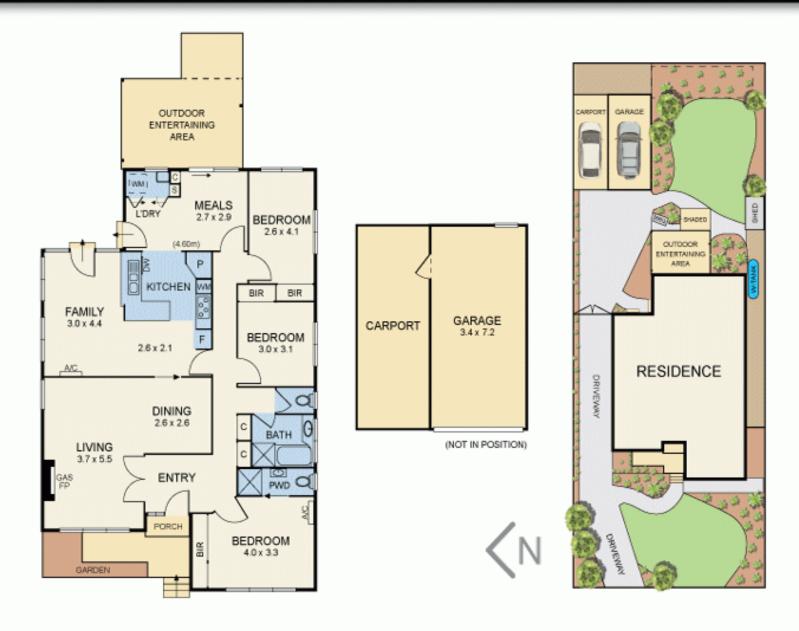

## Comfortable Family Home in Coveted Location

3 🛏 2 € 2 ←

Just a short drive to Brentford Square Shopping Centre and located in the coveted Vermont Secondary College zone, this timeless brick residence has been updated and lovingly maintained by the current owners for many years.

The front entry, which features a stained glass door, leads to a light filled formal sitting room, with a gas log fire, and a cosy dining room. The smartly presented kitchen showcases a gas cooktop, dishwasher, electric wall oven and plenty of storage space. The adjacent family room provides a lovely warm conversation spot and the meals area leads to a covered, al fresco area, overlooking the private, landscaped garden and fernery. There are three generous bedrooms (master with ensuite) and a tiled family bathroom and Euro laundry. Other highlights include solar tinted windows, water tank, air conditioning, ducted heating, new blinds and awnings and 3 security doors. 39 Woodcrest Road