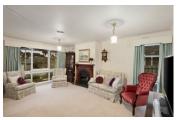

The front entry, which features a stained glass door, leads to a light filled formal sitting room, with a gas log fire, and a cosy dining room. The smartly presented kitchen showcases a gas cooktop, dishwasher, electric wall oven and plenty of storage space. The adjacent family room provides a lovely warm conversation spot and the meals area leads to a covered, al fresco area, overlooking the private, landscaped garden and fernery. There are three generous bedrooms (master with ensuite) and a tiled family bathroom and Euro laundry. Other highlights include solar tinted windows, water tank, air conditioning, ducted heating, new blinds and awnings and 3 security doors. 39 Woodcrest Road