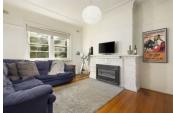

## Art Deco Gem in Superb Location 1 of Only 8!

2 🛏 1 🗐 1 👄

With public transport on your doorstep and a short walk to shops and cafes, this upper level, two bedroom apartment presents a wonderful opportunity for owners or investors. Whilst it would benefit from some cosmetic updates, it has the solid bones of a well-constructed art deco apartment and retains the period features of the era including high ceilings, larger rooms, hardwood floors and artistic plaster mouldings. Accommodation includes an entry foyer, sunny sitting room with gas fire, separate dining room and functional kitchen with double sink, stove and access to the ground level via an external staircase. The master bedroom is large and features a Juliet balcony and a wall of robes. There is also a second bedroom and a tiled bathroom with laundry facilities. With secure entry, a location close to the eclectic Glenferrie precinct, bike trails, Monash freeway and city transport, this