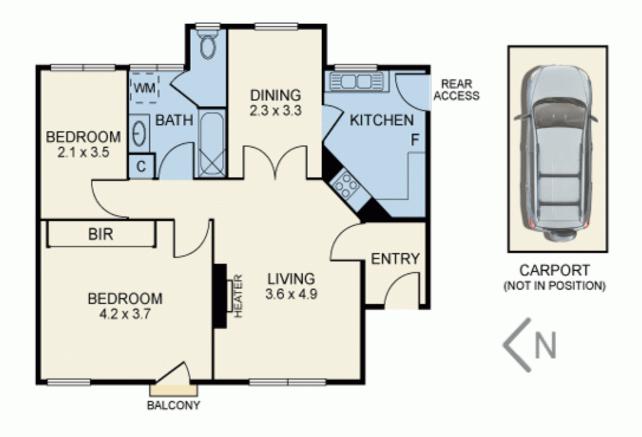

## Art Deco Gem in Superb Location 1 of Only 8!

2 🛏 1 🗐 1 👄

With public transport on your doorstep and a short walk to shops and cafes, this upper level, two bedroom apartment presents a wonderful opportunity for owners or investors. Whilst it would benefit from some cosmetic updates, it has the solid bones of a well-constructed art deco apartment and retains the period features of the era including high ceilings, larger rooms, hardwood floors and artistic plaster mouldings. Accommodation includes an entry foyer, sunny sitting room with gas fire, separate dining room and functional kitchen with double sink, stove and access to the ground level via an external staircase. The master bedroom is large and features a Juliet balcony and a wall of robes. There is also a second bedroom and a tiled bathroom with laundry facilities. With secure entry, a location close to the eclectic Glenferrie precinct, bike trails, Monash freeway and city transport, this

## 6/73 Riversdale Road, HAWTHORN