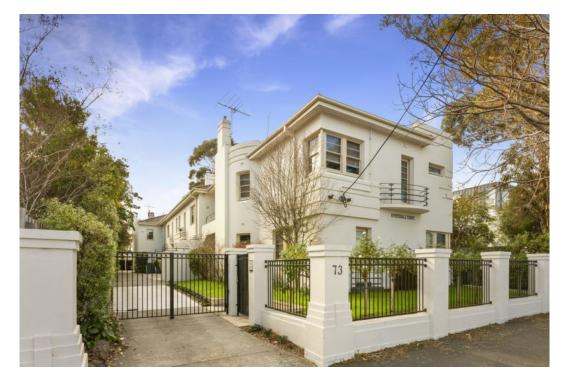

## Art Deco Gem in Superb Location 1 of Only 8!

2 🛏 1 🗐 1 👄

With public transport on your doorstep and a short walk to shops and cafes, this upper level, two bedroom apartment presents a wonderful opportunity for owners or investors. Whilst it would benefit from some cosmetic updates, it has the solid bones of a well-constructed art deco apartment and retains the period features of the era including high ceilings, larger rooms, hardwood floors and artistic plaster mouldings. Accommodation includes an entry foyer, sunny sitting room with gas fire, separate dining room and functional kitchen with double sink, stove and access to the ground level via an external staircase. The master bedroom is large and features a Juliet balcony and a wall of robes. There is also a second bedroom and a tiled bathroom with laundry facilities. With secure entry, a location close to the eclectic Glenferrie precinct, bike trails, Monash freeway and city transport, this

## 6/73 Riversdale Road, HAWTHORN